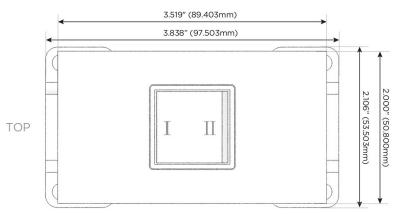

- **Dimmer Switch** D

#### Plug:

Supplied with Low Profile Flat 45° Angle 120 VAC

Optional Standard Straight 120 VAC Plug

Optional Straight 120 VAC Pass-through Plug

- CLEAN, COMPACT DESIGN
- **STREAMLINED**
- LOW PROFILE
- SIDE-EXITING CORDS
- **PLUG & PLAY**
- 6' AC CORD & PLUG (FLAT PLUG STANDARD)
- **CUSTOMIZABLE CONFIGURATIONS AND FINISHES**
- **UL LISTED FOR MOUNTING IN FURNITURE**
- 15A

UL LISTED AND APPROVED FOR USE ONLY WITH METRO LIGHT & POWER'S UL LISTED LEDS & CLASS 2 UL LISTED LED DRIVERS





#### AC POWER & DATA CONNECTIVITY SOLUTION

M-POWER-1TRZ-Y-RZATP(2)

Specs:

## Distributed by



Mormax Company, Inc. 8 Westchester Plaza

Elmsford, NY 10523

914-699-0101

sales@mormax.com mormax.com

# Modules/Ports:



13 ft Connection Wire (connects the two outlets together)





END