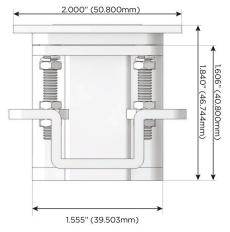

# Modules/Ports:

13 ft Connection Wire (connects the two outlets together)

END