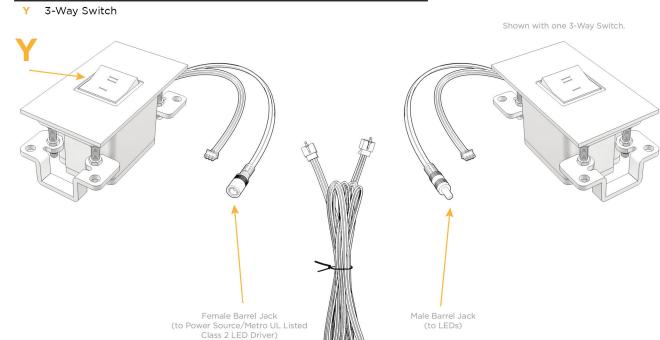

#### **Module/Port Options:**

- **Tamper Resistant AC Receptacle**
- USB-A & USB-C (20W)
- Double USB-A (Fast Charging Ports 18W)
- HDMI
- CAT 6
- 12 RJ 12
- X Switched AC
- 3-Way Switch (Low Voltage)
- V USB-C (45W High Speed Charging Port)
- USB-C (25W High Speed Charging Port)
- R Switched AC (Rocker Switch)
- **Dimmer Switch** D

UL LISTED AND APPROVED FOR USE ONLY WITH METRO LIGHT & POWER'S UL LISTED LEDS & CLASS 2 UL LISTED LED DRIVERS

# Modules/Ports:

13 ft Connection Wire (connects the two outlets together)

END