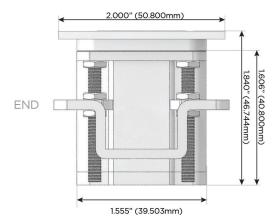

# AC POWER & DATA CONNECTIVITY SOLUTION

M-POWER-1TRZ-H-RZATP

Specs:

- Modules/Ports:
- H HDMI

Distributed by

Mormax Company, Inc. 8 Westchester Plaza Elmsford, NY 10523

C 914-699-0101  $\square$  $\mathscr{S}$ 