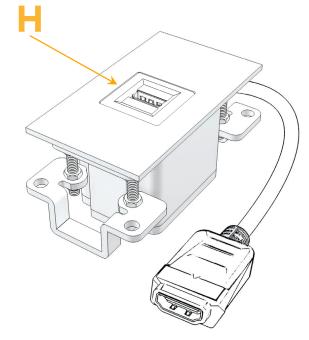

#### Module/Port Options:

- A Tamper Resistant AC Receptacle
- E USB-A & USB-C (20W)
- M Double USB-A (Fast Charging Ports 18W)
- H HDMI
- 6 CAT 6
- 12 RJ 12
- X Switched AC
- Y 3-Way Switch (Low Voltage)
- V USB-C (45W High Speed Charging Port)
- S USB-C (25W High Speed Charging Port)
- R Switched AC (Rocker Switch)
- D Dimmer Switch

#### Plug:

Supplied with Low Profile Flat 45° Angle 120 VAC Plug

**Optional Standard Straight 120 VAC Plug** 

Optional Straight 120 VAC Pass-through Plug

- CLEAN, COMPACT DESIGN
- STREAMLINED
- LOW PROFILE
- SIDE-EXITING CORDS
- PLUG & PLAY
- 6' AC CORD & PLUG (FLAT PLUG STANDARD)
- CUSTOMIZABLE CONFIGURATIONS AND FINISHES
- UL LISTED FOR MOUNTING IN FURNITURE
- 15A