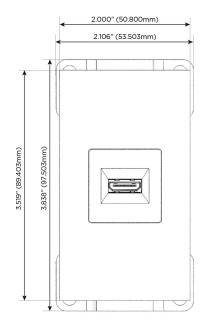

# AC POWER & DATA CONNECTIVITY SOLUTION

M-POWER-1TRZ-H-RZATP

Specs:

- Modules/Ports:
- H HDMI

Distributed by

Mormax Company, Inc. 8 Westchester Plaza Elmsford, NY 10523

C 914-699-0101  $\square$  $\mathscr{S}$ 