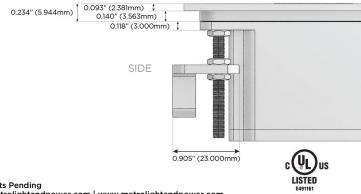

#### Plug:

Supplied with Low Profile Flat 45° Angle 120 VAC Plug

**Optional Standard Straight 120 VAC Plug** 

Optional Straight 120 VAC Pass-through Plug

- CLEAN, COMPACT DESIGN
- STREAMLINED
- LOW PROFILE
- SIDE-EXITING CORDS
- PLUG & PLAY
- 6' AC CORD & PLUG (FLAT PLUG STANDARD)
- CUSTOMIZABLE CONFIGURATIONS AND FINISHES
- UL LISTED FOR MOUNTING IN FURNITURE
- 15A