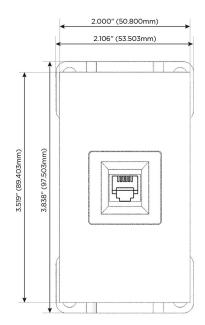

M-POWER-1TRZ-12-RZATP

Specs:

Modules/Ports:

12 RJ 12

Distributed by

Mormax Company, Inc. 8 Westchester Plaza Elmsford, NY 10523

914-699-0101 sales@mormax.com mormax.com

TOP