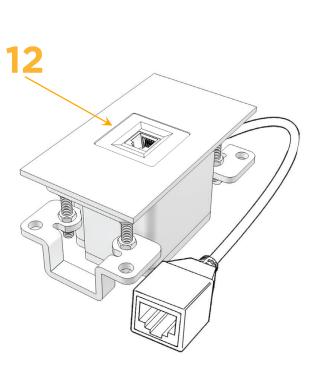

M-POWER-1TRZ-12-RZATP

Specs:

Modules/Ports:

12 RJ 12

Distributed by

Mormax Company, Inc. 8 Westchester Plaza Elmsford, NY 10523

914-699-0101 sales@mormax.com mormax.com

TOP