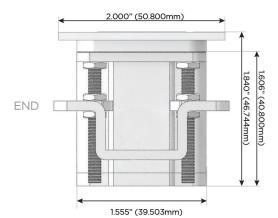

M-POWER-1TRZ-12-RZATP

Specs:

Modules/Ports:

12 RJ 12

Distributed by

Mormax Company, Inc. 8 Westchester Plaza Elmsford, NY 10523

914-699-0101 sales@mormax.com mormax.com

TOP