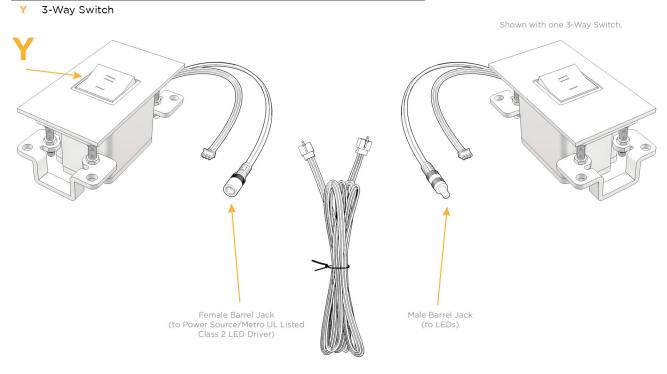

### **Module/Port Options:**

- **Tamper Resistant AC Receptacle**
- USB-A & USB-C (20W)
- Double USB-A (Fast Charging Ports 18W)
- HDMI
- CAT 6
- 12 RJ 12
- X Switched AC
- 3-Way Switch (Low Voltage)
- USB-C (45W High Speed Charging Port)
- USB-C (25W High Speed Charging Port)
- R Switched AC (Rocker Switch)
- **Dimmer Switch** D

UL LISTED AND APPROVED FOR USE ONLY WITH METRO LIGHT & POWER'S UL LISTED LEDS & CLASS 2 UL LISTED LED DRIVERS

13 ft Connection Wire (connects the two outlets together)

END