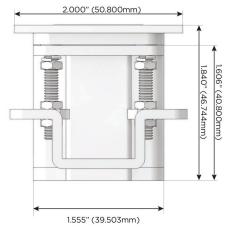

Dimmer Switch** D

# Plug:

Supplied with Low Profile Flat 45° Angle 120 VAC

Optional Standard Straight 120 VAC Plug

Optional Straight 120 VAC Pass-through Plug

- CLEAN, COMPACT DESIGN
- **STREAMLINED**
- LOW PROFILE
- SIDE-EXITING CORDS
- **PLUG & PLAY**
- 6' AC CORD & PLUG (FLAT PLUG STANDARD)
- **CUSTOMIZABLE CONFIGURATIONS AND FINISHES**
- **UL LISTED FOR MOUNTING IN FURNITURE**
- 15A

UL LISTED AND APPROVED FOR USE ONLY WITH METRO LIGHT & POWER'S UL LISTED LEDS & CLASS 2 UL LISTED LED DRIVERS





# AC POWER & DATA CONNECTIVITY SOLUTION

M-POWER-1TM2-Y-M2ATP(2)

Specs:

# Distributed by



Mormax Company, Inc.
8 Westchester Plaza

Elmsford, NY 10523

 $\leq$ 

914-699-0101

mormax.com

 $\searrow$ 

sales@mormax.com





13 ft Connection Wire (connects the two outlets together)





END