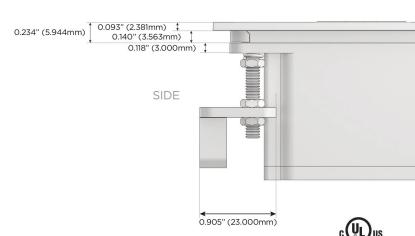

Switch** D

# Plug:

Supplied with Low Profile Flat 45° Angle 120 VAC

Optional Standard Straight 120 VAC Plug

Optional Straight 120 VAC Pass-through Plug

- CLEAN, COMPACT DESIGN
- **STREAMLINED**
- LOW PROFILE
- SIDE-EXITING CORDS
- **PLUG & PLAY**
- 6' AC CORD & PLUG (FLAT PLUG STANDARD)
- **CUSTOMIZABLE CONFIGURATIONS AND FINISHES**
- **UL LISTED FOR MOUNTING IN FURNITURE**
- 15A

UL LISTED AND APPROVED FOR USE ONLY WITH METRO LIGHT & POWER'S UL LISTED LEDS & CLASS 2 UL LISTED LED DRIVERS





# AC POWER & DATA CONNECTIVITY SOLUTION

M-POWER-1TM2-Y-M2ATP(2)

Specs:

# Distributed by



Mormax Company, Inc.
8 Westchester Plaza

Elmsford, NY 10523

 $\leq$ 

914-699-0101

mormax.com

 $\searrow$ 

sales@mormax.com





13 ft Connection Wire (connects the two outlets together)





END