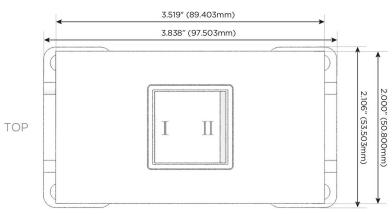

**Dimmer Switch** D

# Plug:

Supplied with Low Profile Flat 45° Angle 120 VAC

Optional Standard Straight 120 VAC Plug

Optional Straight 120 VAC Pass-through Plug

- CLEAN, COMPACT DESIGN
- **STREAMLINED**
- LOW PROFILE
- SIDE-EXITING CORDS
- **PLUG & PLAY**
- 6' AC CORD & PLUG (FLAT PLUG STANDARD)
- **CUSTOMIZABLE CONFIGURATIONS AND FINISHES**
- **UL LISTED FOR MOUNTING IN FURNITURE**
- 15A

UL LISTED AND APPROVED FOR USE ONLY WITH METRO LIGHT & POWER'S UL LISTED LEDS & CLASS 2 UL LISTED LED DRIVERS





# AC POWER & DATA CONNECTIVITY SOLUTION

M-POWER-1TM2-Y-M2ATP(2)

Specs:

# Distributed by



Mormax Company, Inc.
8 Westchester Plaza

Elmsford, NY 10523

 $\leq$ 

914-699-0101

mormax.com

 $\searrow$ 

sales@mormax.com





13 ft Connection Wire (connects the two outlets together)





END