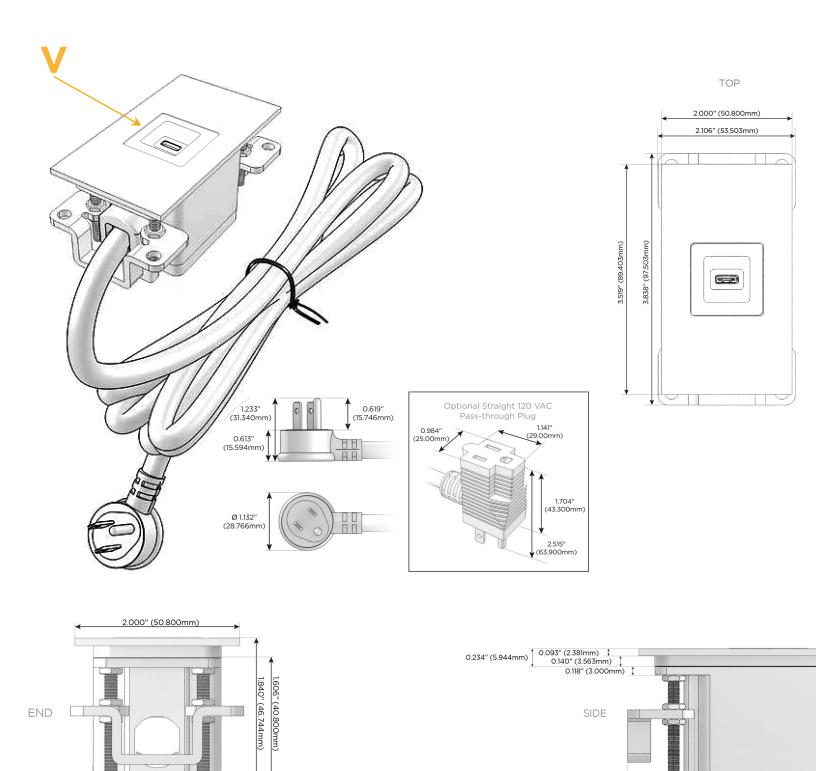

## Module/Port Options:

- A Tamper Resistant AC Receptacle
- E USB-A & USB-C (20W)
- M Double USB-A (Fast Charging Ports 18W)
- H HDMI
- 6 CAT 6
- 12 RJ 12
- X Switched AC
- Y 3-Way Switch (Low Voltage)
- V USB-C (45W High Speed Charging Port)
- S USB-C (25W High Speed Charging Port)
- R Switched AC (Rocker Switch)
- D Dimmer Switch

#### Plug:

Supplied with Low Profile Flat 45° Angle 120 VAC Plug

**Optional Standard Straight 120 VAC Plug** 

Optional Straight 120 VAC Pass-through Plug

- CLEAN, COMPACT DESIGN
- STREAMLINED
- LOW PROFILE
- SIDE-EXITING CORDS
- PLUG & PLAY
- 6' AC CORD & PLUG (FLAT PLUG STANDARD)
- CUSTOMIZABLE CONFIGURATIONS AND FINISHES
- UL LISTED FOR MOUNTING IN FURNITURE
- 15A

## Modules/Ports:

1.555" (39.503mm)

V USB-C (45W High Speed Charging Port)

Distributed by

Mormax Company, Inc. 8 Westchester Plaza Elmsford, NY 10523 Sales@morma

0.905" (23.000mm)

**د(∛**ل

LISTED E491161