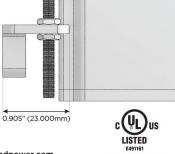

## AC POWER & DATA CONNECTIVITY SOLUTION

M-POWER-1TM2-S-M2ATP

Specs:

END

1.555" (39.503mm)