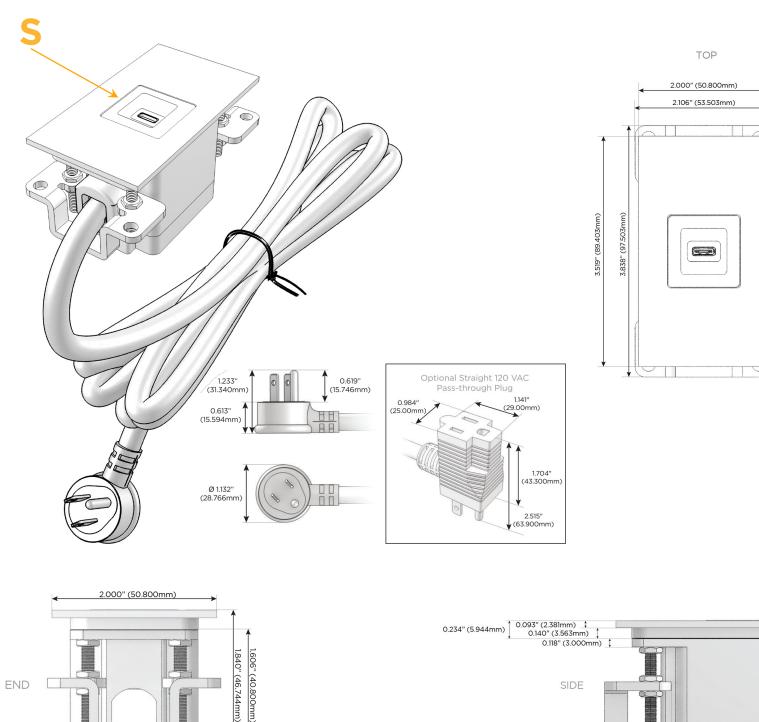

#### Plug:

Supplied with Low Profile Flat 45° Angle 120 VAC Plug

**Optional Standard Straight 120 VAC Plug** 

Optional Straight 120 VAC Pass-through Plug

- CLEAN, COMPACT DESIGN
- STREAMLINED
- LOW PROFILE
- SIDE-EXITING CORDS
- PLUG & PLAY
- 6' AC CORD & PLUG (FLAT PLUG STANDARD)
- CUSTOMIZABLE CONFIGURATIONS AND FINISHES
- UL LISTED FOR MOUNTING IN FURNITURE
- 15A

## AC POWER & DATA CONNECTIVITY SOLUTION

M-POWER-1TM2-S-M2ATP

Specs:

END

1.555" (39.503mm)

# S USB-C (25W High Speed Charging Port)

Distributed by

Mormax Company, Inc. 8 Westchester Plaza Elmsford, NY 10523

C 914-699-0101  $\square$ 

sales@mormax.com mormax.com

SIDE

WER DISTR

© 2024 Metro Light & Power, LLC. All rights reserved. US Patent No(s) 10,841,990; 10,847,959; other Patents Pending Metro Light & Power, LLC | 11 Smith St Englewood, NJ 07631 | T: 201-416-4160 | F: 208-979-4613 | info@metrolightandpower.com | www.metrolightandpower.com