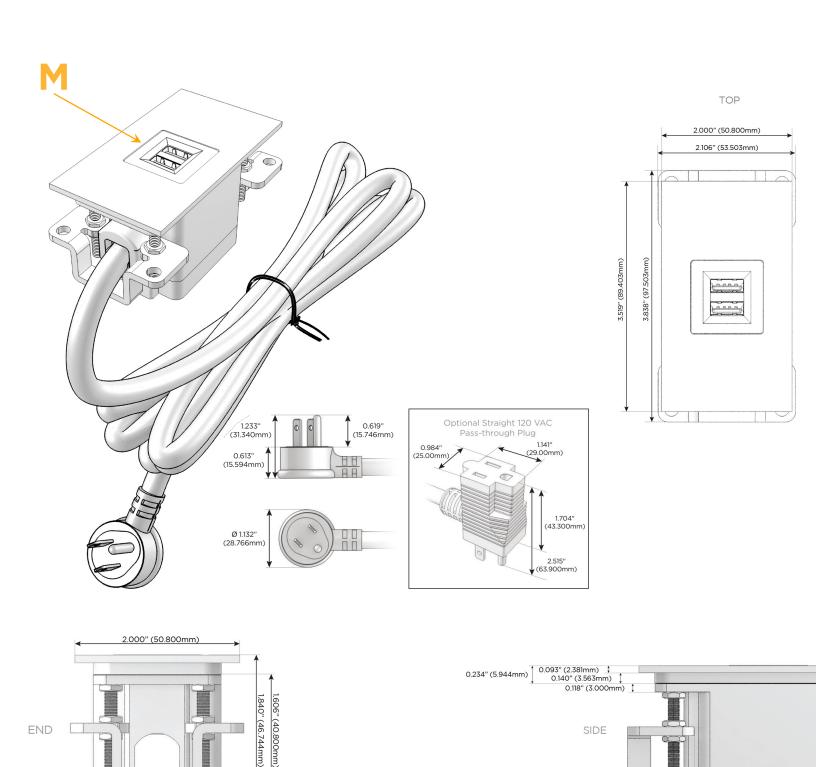

# AC POWER & DATA CONNECTIVITY SOLUTION

M-POWER-1TM2-M-M2ATP

Specs:

END

1.555" (39.503mm)

## Modules/Ports:

M Double USB-A (Fast Charging Ports - 18W)

Distributed by

Mormax Company, Inc. 8 Westchester Plaza Elmsford, NY 10523

SIDE

0.905" (23.000mm)

C 914-699-0101  $\square$ 

sales@mormax.com mormax.com