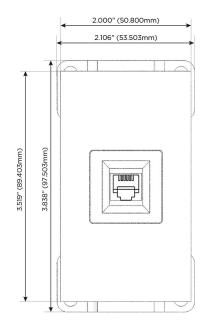

M-POWER-1TM2-12-M2ATP

Specs:

Modules/Ports:

Distributed by

Mormax Company, Inc. 8 Westchester Plaza Elmsford, NY 10523

914-699-0101 sales@mormax.com mormax.com

TOP

1.555" (39.503mm)