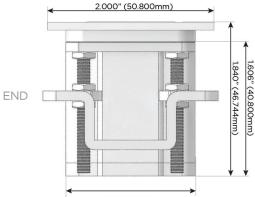

M-POWER-1TM2-12-M2ATP

Specs:

Modules/Ports:

Distributed by

Mormax Company, Inc. 8 Westchester Plaza Elmsford, NY 10523

914-699-0101 sales@mormax.com mormax.com

TOP

1.555" (39.503mm)