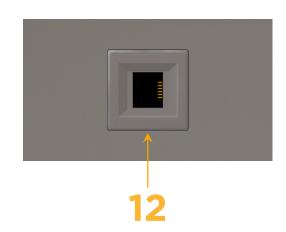

M-POWER-1TM2-12-M2ATP

Distributed by

Mormax Company, Inc. 8 Westchester Plaza Elmsford, NY 10523 914-699-0101 🕓

] sales@mormax.com

3 🔗 mormax.com

Metro Light & Power's line of power & data solutions offers sophisticated design elements combined with greater ease of installation. Streamlined and low-profile, enhanced by side-exiting cords, our outlets advance the industry with their cutting edge look and feel. We believe flexibility is key, and we provide a variety of mounting options, including the ability to mount in limited spaces. Our outlets are available in many finishes and configurations, in addition to a custom color and finish capability for our clients.

## Trim Plate Finish: UNICOLOR™ MAGNESIUM (ABS)

Custom Finishes Available

M-POWER-1TM2-12-M2ATP

## Module/Port Options:

- A Tamper Resistant AC Receptacle
- E USB-A & USB-C (20W)
- M Double USB-A (Fast Charging Ports 18W)
- H HDMI
- 6 CAT 6
- 12 RJ 12
- X Switched AC
- Y 3-Way Switch (Low Voltage)
- V USB-C (45W High Speed Charging Port)
- S USB-C (25W High Speed Charging Port)
- R Switched AC (Rocker Switch)
- D Dimmer Switch