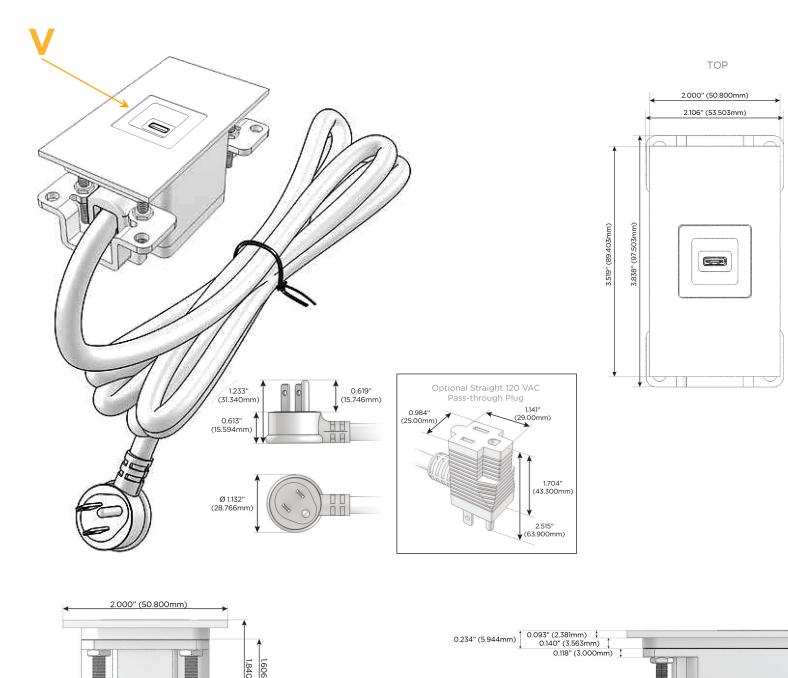

#### Plug:

Supplied with Low Profile Flat 45° Angle 120 VAC Plug

- **Optional Standard Straight 120 VAC Plug**
- Optional Straight 120 VAC Pass-through Plug

- CLEAN, COMPACT DESIGN
- STREAMLINED
- LOW PROFILE
- SIDE-EXITING CORDS
- PLUG & PLAY
- 6' AC CORD & PLUG (FLAT PLUG STANDARD)
- CUSTOMIZABLE CONFIGURATIONS AND FINISHES
- UL LISTED FOR MOUNTING IN FURNITURE
- 15A

## Modules/Ports:

V USB-C (45W High Speed Charging Port)

Distributed by

Mormax Company, Inc. 8 Westchester Plaza Elmsford, NY 10523

SIDE

**د(∛**ل

LISTED E491161

WER DISTR