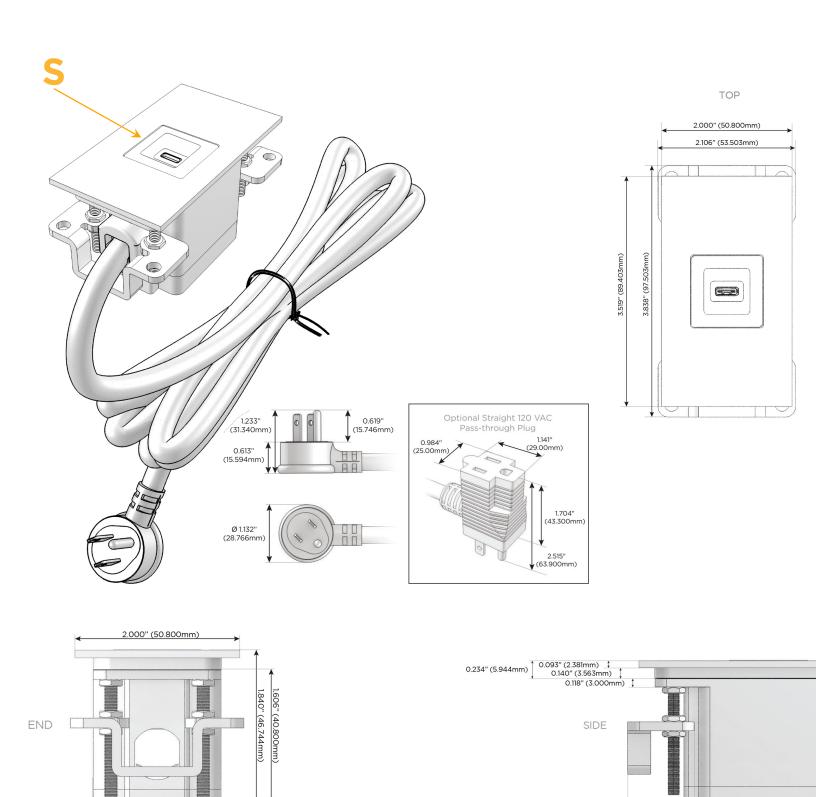

#### Plug:

Supplied with Low Profile Flat 45° Angle 120 VAC Plug

- **Optional Standard Straight 120 VAC Plug**
- Optional Straight 120 VAC Pass-through Plug

- CLEAN, COMPACT DESIGN
- STREAMLINED
- LOW PROFILE
- SIDE-EXITING CORDS
- PLUG & PLAY
- 6' AC CORD & PLUG (FLAT PLUG STANDARD)
- CUSTOMIZABLE CONFIGURATIONS AND FINISHES
- UL LISTED FOR MOUNTING IN FURNITURE
- 15A

# AC POWER & DATA CONNECTIVITY SOLUTION

M-POWER-1TG1-S-G1ATP

Specs:

### S USB-C (25W High Speed Charging Port)

Distributed by

Mormax Company, Inc. 8 Westchester Plaza Elmsford, NY 10523

C 914-699-0101  $\square$ 

sales@mormax.com mormax.com

1.555" (39.503mm)

© 2024 Metro Light & Power, LLC. All rights reserved. US Patent No(s) 10,841,990; 10,847,959; other Patents Pending Metro Light & Power, LLC | 11 Smith St Englewood, NJ 07631 | T: 201-416-4160 | F: 208-979-4613 | info@metrolightandpower.com | www.metrolightandpower.com