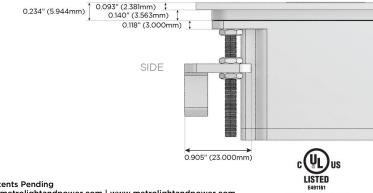

tch (Low Voltage)
- V USB-C (45W High Speed Charging Port)
- S USB-C (25W High Speed Charging Port)
- R Switched AC (Rocker Switch)
- D Dimmer Switch

#### Plug:

Supplied with Low Profile Flat 45° Angle 120 VAC Plug

- **Optional Standard Straight 120 VAC Plug**
- Optional Straight 120 VAC Pass-through Plug

- CLEAN, COMPACT DESIGN
- STREAMLINED
- LOW PROFILE
- SIDE-EXITING CORDS
- PLUG & PLAY
- 6' AC CORD & PLUG (FLAT PLUG STANDARD)
- CUSTOMIZABLE CONFIGURATIONS AND FINISHES
- UL LISTED FOR MOUNTING IN FURNITURE
- 15A





## AC POWER & DATA CONNECTIVITY SOLUTION

M-POWER-1TG1-A-G1ATP

Specs:

## Modules/Ports:

### A Tamper Resistant AC Receptacle

Distributed by



Mormax Company, Inc. 8 Westchester Plaza Elmsford, NY 10523

C 914-699-0101  $\square$ 

sales@mormax.com mormax.com







WER DISTR

© 2024 Metro Light & Power, LLC. All rights reserved. US Patent No(s) 10,841,990; 10,847,959; other Patents Pending Metro Light & Power, LLC | 11 Smith St Englewood, NJ 07631 | T: 201-416-4160 | F: 208-979-4613 | info@metrolightandpower.com | www.metrolightandpower.com