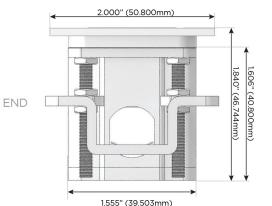

witch (Low Voltage)
- V USB-C (45W High Speed Charging Port)
- S USB-C (25W High Speed Charging Port)
- R Switched AC (Rocker Switch)
- D Dimmer Switch

#### Plug:

Supplied with Low Profile Flat 45° Angle 120 VAC Plug

- **Optional Standard Straight 120 VAC Plug**
- Optional Straight 120 VAC Pass-through Plug

- CLEAN, COMPACT DESIGN
- STREAMLINED
- LOW PROFILE
- SIDE-EXITING CORDS
- PLUG & PLAY
- 6' AC CORD & PLUG (FLAT PLUG STANDARD)
- CUSTOMIZABLE CONFIGURATIONS AND FINISHES
- UL LISTED FOR MOUNTING IN FURNITURE
- 15A





## AC POWER & DATA CONNECTIVITY SOLUTION

M-POWER-1TG1-A-G1ATP

Specs:

## Modules/Ports:

### A Tamper Resistant AC Receptacle

Distributed by



Mormax Company, Inc. 8 Westchester Plaza Elmsford, NY 10523

C 914-699-0101  $\square$ 

sales@mormax.com mormax.com







WER DISTR

© 2024 Metro Light & Power, LLC. All rights reserved. US Patent No(s) 10,841,990; 10,847,959; other Patents Pending Metro Light & Power, LLC | 11 Smith St Englewood, NJ 07631 | T: 201-416-4160 | F: 208-979-4613 | info@metrolightandpower.com | www.metrolightandpower.com