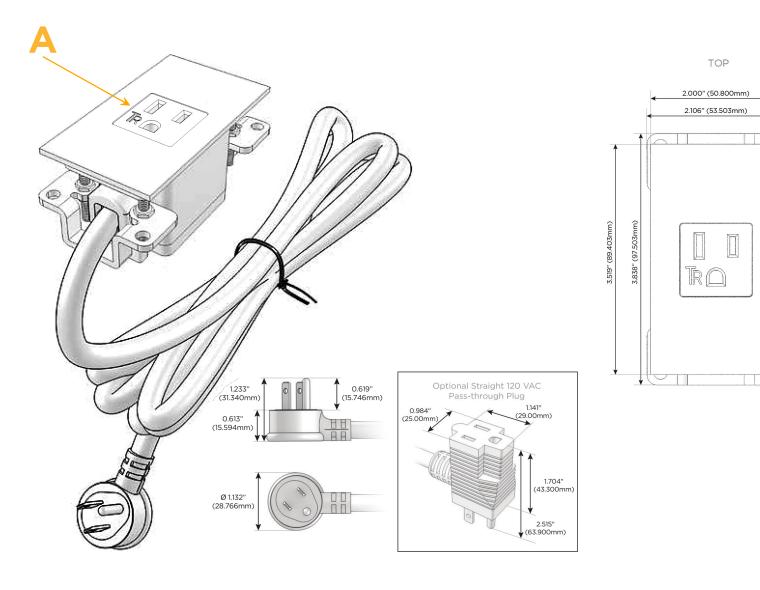

#### Plug:

Supplied with Low Profile Flat 45° Angle 120 VAC Plug

- **Optional Standard Straight 120 VAC Plug**
- Optional Straight 120 VAC Pass-through Plug

- CLEAN, COMPACT DESIGN
- STREAMLINED
- LOW PROFILE
- SIDE-EXITING CORDS
- PLUG & PLAY
- 6' AC CORD & PLUG (FLAT PLUG STANDARD)
- CUSTOMIZABLE CONFIGURATIONS AND FINISHES
- UL LISTED FOR MOUNTING IN FURNITURE
- 15A

## AC POWER & DATA CONNECTIVITY SOLUTION

M-POWER-1TG1-A-G1ATP

Specs:

### A Tamper Resistant AC Receptacle

Distributed by

Mormax Company, Inc. 8 Westchester Plaza Elmsford, NY 10523

C 914-699-0101  $\square$ 

sales@mormax.com mormax.com

WER DISTR

© 2024 Metro Light & Power, LLC. All rights reserved. US Patent No(s) 10,841,990; 10,847,959; other Patents Pending Metro Light & Power, LLC | 11 Smith St Englewood, NJ 07631 | T: 201-416-4160 | F: 208-979-4613 | info@metrolightandpower.com | www.metrolightandpower.com