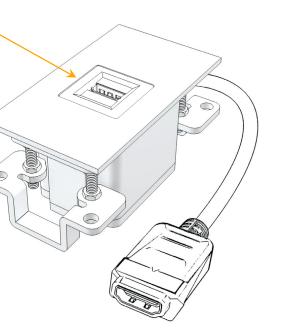

## Module/Port Options:

- A Tamper Resistant AC Receptacle
- E USB-A & USB-C (20W)
- M Double USB-A (Fast Charging Ports 18W)
- H HDMI
- 6 CAT 6
- 12 RJ 12
- X Switched AC
- Y 3-Way Switch (Low Voltage)
- V USB-C (45W High Speed Charging Port)
- S USB-C (25W High Speed Charging Port)
- R Switched AC (Rocker Switch)
- D Dimmer Switch

M-POWER-ITCC-H-CCATP

Specs:

- Modules/Ports:
- H HDMI

Distributed by

Mormax Company, Inc. 8 Westchester Plaza Elmsford, NY 10523

C 914-699-0101  $\square$  $\mathscr{S}$ 

sales@mormax.com mormax.com

WER DISTR