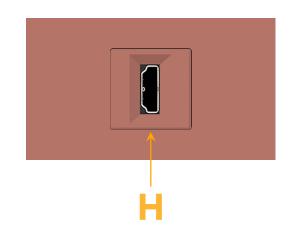

## Module/Port Options:

- A Tamper Resistant AC Receptacle
- E USB-A & USB-C (20W)
- M Double USB-A (Fast Charging Ports 18W)
- H HDMI
- 6 CAT 6
- 12 RJ 12
- X Switched AC
- Y 3-Way Switch (Low Voltage)
- V USB-C (45W High Speed Charging Port)
- S USB-C (25W High Speed Charging Port)
- R Switched AC (Rocker Switch)
- D Dimmer Switch

M-POWER-ITCC-H-CCATP

Specs:

- Modules/Ports:
- H HDMI

Distributed by

Mormax Company, Inc. 8 Westchester Plaza Elmsford, NY 10523

C 914-699-0101  $\square$  $\mathscr{S}$ 

sales@mormax.com mormax.com

WER DISTR