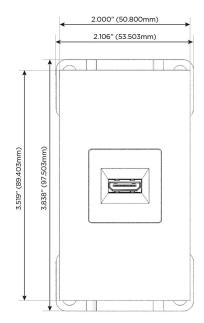

M-POWER-ITCC-H-CCATP

Specs:

- Modules/Ports:
- H HDMI

Distributed by

Mormax Company, Inc. 8 Westchester Plaza Elmsford, NY 10523

C 914-699-0101  $\square$  $\mathscr{S}$ 

sales@mormax.com mormax.com

WER DISTR