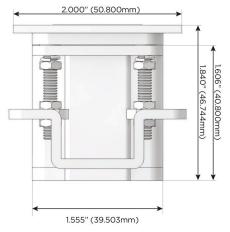

 $\triangle$ 

UL LISTED AND APPROVED FOR USE ONLY WITH METRO LIGHT & POWER'S UL LISTED LEDS & CLASS 2 UL LISTED LED DRIVERS

Specs: