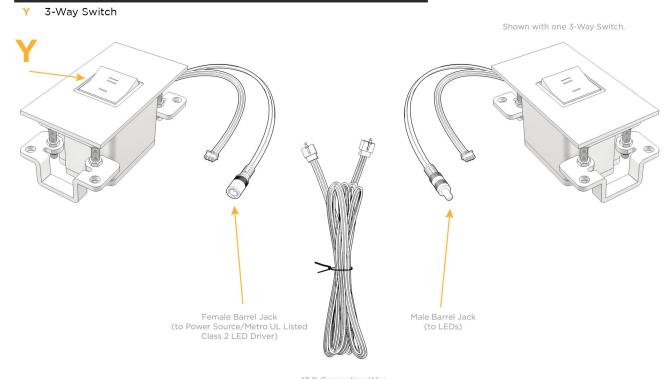

 $\triangle$ 

UL LISTED AND APPROVED FOR USE ONLY WITH METRO LIGHT & POWER'S UL LISTED LEDS & CLASS 2 UL LISTED LED DRIVERS

Specs:

# Distributed by

Mormax Company, Inc.

914-699-0101

sales@mormax.com
mormax.com

8 Westchester Plaza Elmsford, NY 10523

13 ft Connection Wire (connects the two outlets together)

END