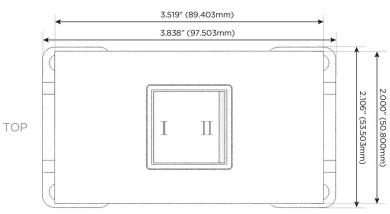

## Plug:

Supplied with Low Profile Flat 45 $^{\circ}$  Angle 120 VAC Plug

Optional Standard Straight 120 VAC Plug

Optional Straight 120 VAC Pass-through Plug

- CLEAN, COMPACT DESIGN
- STREAMLINED
- LOW PROFILE
- SIDE-EXITING CORDS
- PLUG & PLAY
- 6' AC CORD & PLUG (FLAT PLUG STANDARD)
- CUSTOMIZABLE CONFIGURATIONS AND FINISHES
- UL LISTED FOR MOUNTING IN FURNITURE
- 15A