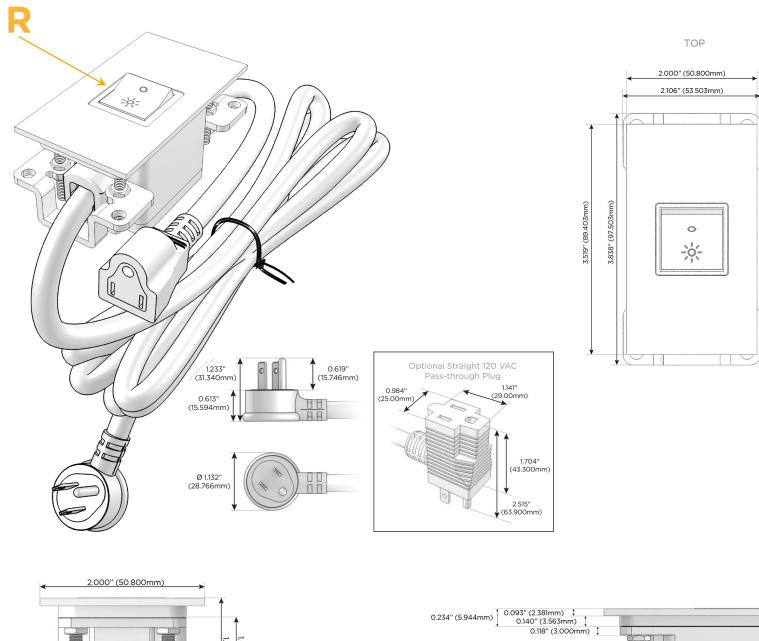

#### Module/Port Options:

- A Tamper Resistant AC Receptacle
- E USB-A & USB-C (20W)
- M Double USB-A (Fast Charging Ports 18W)
- H HDMI
- 6 CAT 6
- 12 RJ 12
- X Switched AC
- Y 3-Way Switch (Low Voltage)
- V USB-C (45W High Speed Charging Port)
- S USB-C (25W High Speed Charging Port)
- R Switched AC (Rocker Switch)
- D Dimmer Switch

#### Plug:

Supplied with Low Profile Flat 45° Angle 120 VAC Plug

- **Optional Standard Straight 120 VAC Plug**
- Optional Straight 120 VAC Pass-through Plug

- CLEAN, COMPACT DESIGN
- STREAMLINED
- LOW PROFILE
- SIDE-EXITING CORDS
- PLUG & PLAY
- 6' AC CORD & PLUG (FLAT PLUG STANDARD)
- CUSTOMIZABLE CONFIGURATIONS AND FINISHES
- UL LISTED FOR MOUNTING IN FURNITURE
- 15A

# R Switched AC (Rocker Switch)

Distributed by

Mormax Company, Inc. 8 Westchester Plaza Elmsford, NY 10523

C 914-699-0101  $\square$ 

sales@mormax.com mormax.com

SIDE

WER DISTR

1.606" (40.800mm) 1.840" (46.744mm) END 1.555" (39.503mm)