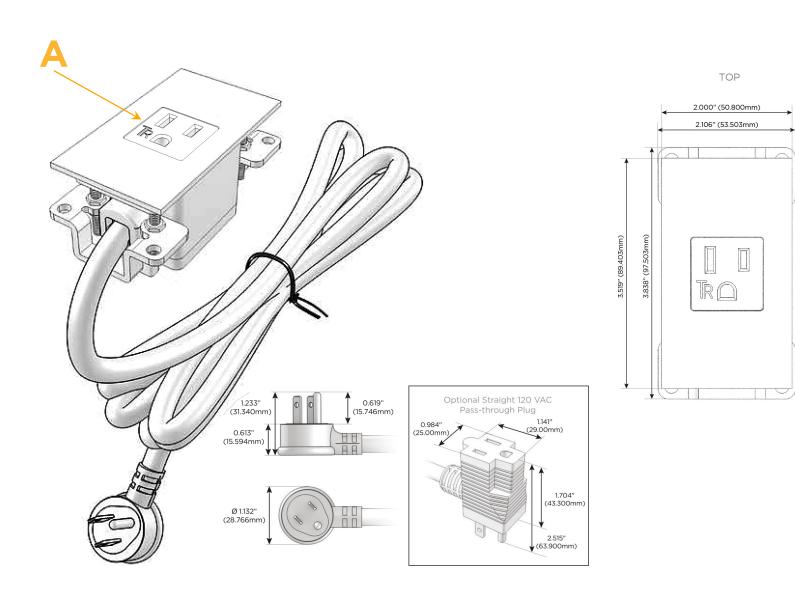

#### Plug:

Supplied with Low Profile Flat 45° Angle 120 VAC Plug

- **Optional Standard Straight 120 VAC Plug**
- Optional Straight 120 VAC Pass-through Plug

- CLEAN, COMPACT DESIGN
- STREAMLINED
- LOW PROFILE
- SIDE-EXITING CORDS
- PLUG & PLAY
- 6' AC CORD & PLUG (FLAT PLUG STANDARD)
- CUSTOMIZABLE CONFIGURATIONS AND FINISHES
- UL LISTED FOR MOUNTING IN FURNITURE
- 15A

# AC POWER & DATA CONNECTIVITY SOLUTION

M-POWER-1TBZ2-A-BZ2ATP

Specs:

### A Tamper Resistant AC Receptacle

Distributed by

Mormax Company, Inc. 8 Westchester Plaza Elmsford, NY 10523

C 914-699-0101  $\square$ 

sales@mormax.com mormax.com

WER DISTR

© 2024 Metro Light & Power, LLC. All rights reserved. US Patent No(s) 10,841,990; 10,847,959; other Patents Pending Metro Light & Power, LLC | 11 Smith St Englewood, NJ 07631 | T: 201-416-4160 | F: 208-979-4613 | info@metrolightandpower.com | www.metrolightandpower.com