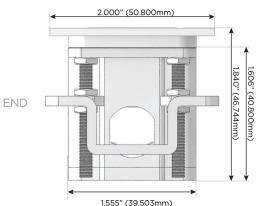

witch (Low Voltage)
- V USB-C (45W High Speed Charging Port)
- S USB-C (25W High Speed Charging Port)
- R Switched AC (Rocker Switch)
- D Dimmer Switch

#### Plug:

Supplied with Low Profile Flat 45° Angle 120 VAC Plug

- **Optional Standard Straight 120 VAC Plug**
- Optional Straight 120 VAC Pass-through Plug

- CLEAN, COMPACT DESIGN
- STREAMLINED
- LOW PROFILE
- SIDE-EXITING CORDS
- PLUG & PLAY
- 6' AC CORD & PLUG (FLAT PLUG STANDARD)
- CUSTOMIZABLE CONFIGURATIONS AND FINISHES
- UL LISTED FOR MOUNTING IN FURNITURE
- 15A





# AC POWER & DATA CONNECTIVITY SOLUTION

M-POWER-1TBZ2-A-BZ2ATP

Specs:

# Modules/Ports:

### A Tamper Resistant AC Receptacle

Distributed by



Mormax Company, Inc. 8 Westchester Plaza Elmsford, NY 10523

C 914-699-0101  $\square$ 

sales@mormax.com mormax.com







WER DISTR

© 2024 Metro Light & Power, LLC. All rights reserved. US Patent No(s) 10,841,990; 10,847,959; other Patents Pending Metro Light & Power, LLC | 11 Smith St Englewood, NJ 07631 | T: 201-416-4160 | F: 208-979-4613 | info@metrolightandpower.com | www.metrolightandpower.com