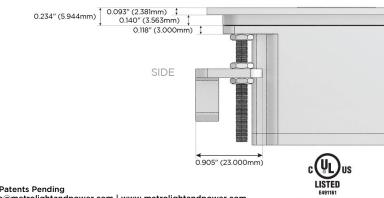

tch (Low Voltage)
- V USB-C (45W High Speed Charging Port)
- S USB-C (25W High Speed Charging Port)
- R Switched AC (Rocker Switch)
- D Dimmer Switch

#### Plug:

Supplied with Low Profile Flat 45° Angle 120 VAC Plug

- **Optional Standard Straight 120 VAC Plug**
- Optional Straight 120 VAC Pass-through Plug

- CLEAN, COMPACT DESIGN
- STREAMLINED
- LOW PROFILE
- SIDE-EXITING CORDS
- PLUG & PLAY
- 6' AC CORD & PLUG (FLAT PLUG STANDARD)
- CUSTOMIZABLE CONFIGURATIONS AND FINISHES
- UL LISTED FOR MOUNTING IN FURNITURE
- 15A





# AC POWER & DATA CONNECTIVITY SOLUTION

M-POWER-1TBZ2-A-BZ2ATP

Specs:

# Modules/Ports:

### A Tamper Resistant AC Receptacle

Distributed by



Mormax Company, Inc. 8 Westchester Plaza Elmsford, NY 10523

C 914-699-0101  $\square$ 

sales@mormax.com mormax.com







WER DISTR

© 2024 Metro Light & Power, LLC. All rights reserved. US Patent No(s) 10,841,990; 10,847,959; other Patents Pending Metro Light & Power, LLC | 11 Smith St Englewood, NJ 07631 | T: 201-416-4160 | F: 208-979-4613 | info@metrolightandpower.com | www.metrolightandpower.com