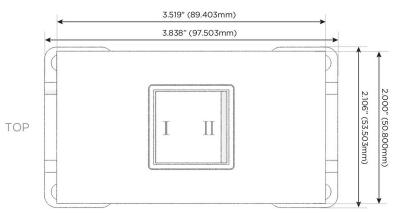

UL LISTED AND APPROVED FOR USE ONLY WITH METRO LIGHT & POWER'S UL LISTED LEDS & CLASS 2 UL LISTED LED DRIVERS

Specs: