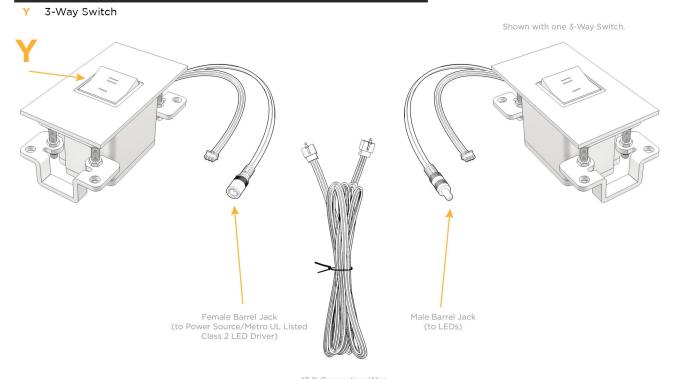

UL LISTED AND APPROVED FOR USE ONLY WITH METRO LIGHT & POWER'S UL LISTED LEDS & CLASS 2 UL LISTED LED DRIVERS

Specs:

# Distributed by

Mormax Company, Inc.

*€* '

914-699-0101

sales@mormax.com
mormax.com

8 Westchester Plaza Elmsford, NY 10523

13 ft Connection Wire (connects the two outlets together)

END