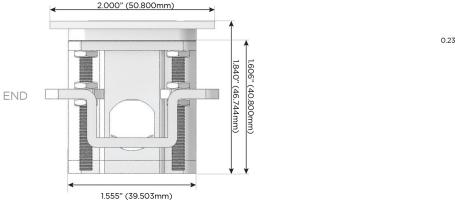

#### Plug:

Supplied with Low Profile Flat 45° Angle 120 VAC Plug

- **Optional Standard Straight 120 VAC Plug**
- Optional Straight 120 VAC Pass-through Plug

- CLEAN, COMPACT DESIGN
- STREAMLINED
- LOW PROFILE
- SIDE-EXITING CORDS
- PLUG & PLAY
- 6' AC CORD & PLUG (FLAT PLUG STANDARD)
- CUSTOMIZABLE CONFIGURATIONS AND FINISHES
- UL LISTED FOR MOUNTING IN FURNITURE
- 15A