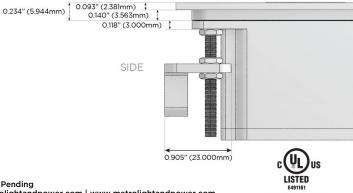

#### Plug:

Supplied with Low Profile Flat 45° Angle 120 VAC Plug

- **Optional Standard Straight 120 VAC Plug**
- Optional Straight 120 VAC Pass-through Plug

- CLEAN, COMPACT DESIGN
- STREAMLINED
- LOW PROFILE
- SIDE-EXITING CORDS
- PLUG & PLAY
- 6' AC CORD & PLUG (FLAT PLUG STANDARD)
- CUSTOMIZABLE CONFIGURATIONS AND FINISHES
- UL LISTED FOR MOUNTING IN FURNITURE
- 15A