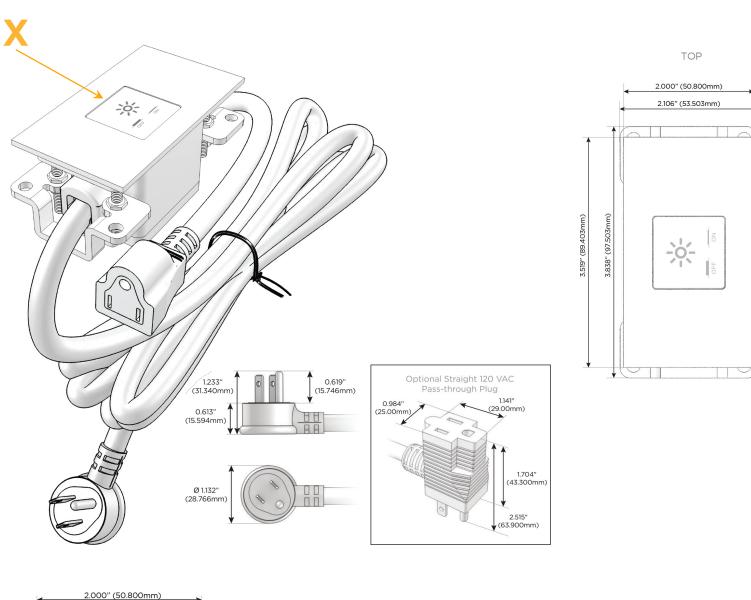

### Module/Port Options:

- A Tamper Resistant AC Receptacle
- E USB-A & USB-C (20W)
- M Double USB-A (Fast Charging Ports 18W)
- H HDMI
- 6 CAT 6
- 12 RJ 12
- X Switched AC
- Y 3-Way Switch (Low Voltage)
- V USB-C (45W High Speed Charging Port)
- S USB-C (25W High Speed Charging Port)
- R Switched AC (Rocker Switch)
- D Dimmer Switch

#### Plug:

Supplied with Low Profile Flat 45° Angle 120 VAC Plug

- **Optional Standard Straight 120 VAC Plug**
- Optional Straight 120 VAC Pass-through Plug

- CLEAN, COMPACT DESIGN
- STREAMLINED
- LOW PROFILE
- SIDE-EXITING CORDS
- PLUG & PLAY
- 6' AC CORD & PLUG (FLAT PLUG STANDARD)
- CUSTOMIZABLE CONFIGURATIONS AND FINISHES
- UL LISTED FOR MOUNTING IN FURNITURE
- 15A

## AC POWER & DATA CONNECTIVITY SOLUTION

M-POWER-1TBR2-X-BR2ATP

Specs:

Modules/Ports: X Switched AC Distributed by

Mormax Company, Inc. 8 Westchester Plaza Elmsford, NY 10523

C 914-699-0101  $\square$  $\bar{\mathscr{O}}$ 