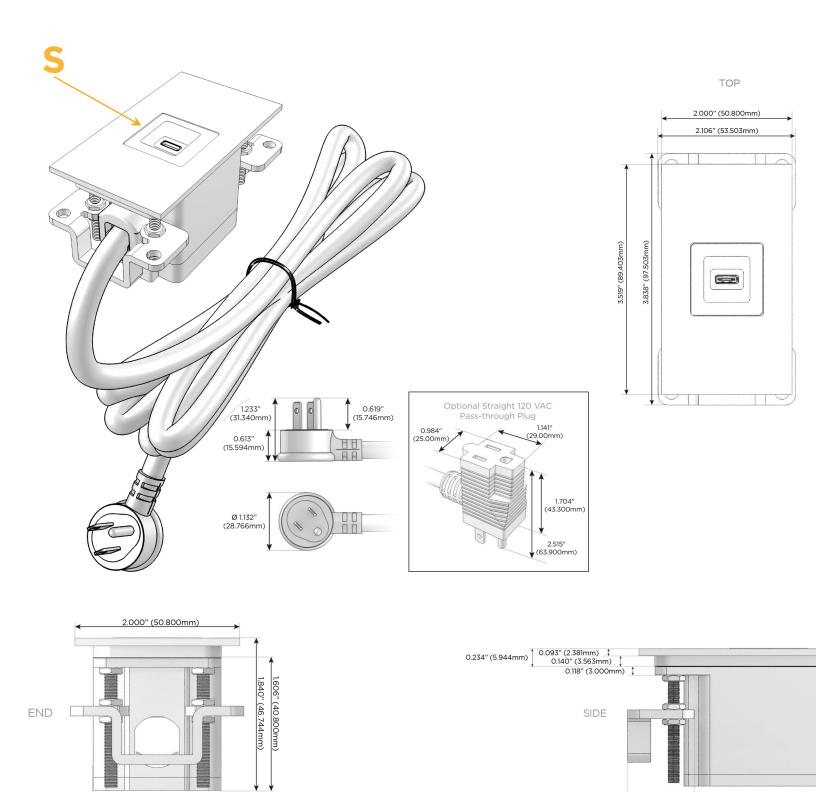

#### Plug:

Supplied with Low Profile Flat 45° Angle 120 VAC Plug

- **Optional Standard Straight 120 VAC Plug**
- Optional Straight 120 VAC Pass-through Plug

- CLEAN, COMPACT DESIGN
- STREAMLINED
- LOW PROFILE
- SIDE-EXITING CORDS
- PLUG & PLAY
- 6' AC CORD & PLUG (FLAT PLUG STANDARD)
- CUSTOMIZABLE CONFIGURATIONS AND FINISHES
- UL LISTED FOR MOUNTING IN FURNITURE
- 15A

# AC POWER & DATA CONNECTIVITY SOLUTION

M-POWER-1TBR2-S-BR2ATP

Specs:

# S USB-C (25W High Speed Charging Port)

Distributed by

Mormax Company, Inc. 8 Westchester Plaza Elmsford, NY 10523 Sales@morma

sales@mormax.com mormax.com

© 2024 Metro Light & Power, LLC. All rights reserved. US Patent No(s) 10,841,990; 10,847,959; other Patents Pending Metro Light & Power, LLC | 11 Smith St Englewood, NJ 07631 | T: 201-416-4160 | F: 208-979-4613 | info@metrolightandpower.com | www.metrolightandpower.com