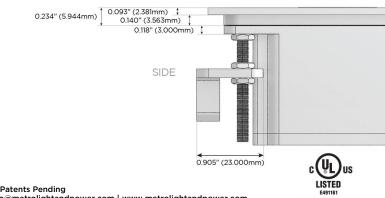

h (Low Voltage)
- V USB-C (45W High Speed Charging Port)
- S USB-C (25W High Speed Charging Port)
- R Switched AC (Rocker Switch)
- D Dimmer Switch

#### Plug:

Supplied with Low Profile Flat 45° Angle 120 VAC Plug

- **Optional Standard Straight 120 VAC Plug**
- Optional Straight 120 VAC Pass-through Plug

- CLEAN, COMPACT DESIGN
- STREAMLINED
- LOW PROFILE
- SIDE-EXITING CORDS
- PLUG & PLAY
- 6' AC CORD & PLUG (FLAT PLUG STANDARD)
- CUSTOMIZABLE CONFIGURATIONS AND FINISHES
- UL LISTED FOR MOUNTING IN FURNITURE
- 15A





## AC POWER & DATA CONNECTIVITY SOLUTION

M-POWER-1TBR2-A-BR2ATP

Specs:

### Modules/Ports:

## A Tamper Resistant AC Receptacle

Distributed by



Mormax Company, Inc. 8 Westchester Plaza Elmsford, NY 10523

C 914-699-0101  $\square$ 

sales@mormax.com mormax.com







WER DISTR

© 2024 Metro Light & Power, LLC. All rights reserved. US Patent No(s) 10,841,990; 10,847,959; other Patents Pending Metro Light & Power, LLC | 11 Smith St Englewood, NJ 07631 | T: 201-416-4160 | F: 208-979-4613 | info@metrolightandpower.com | www.metrolightandpower.com