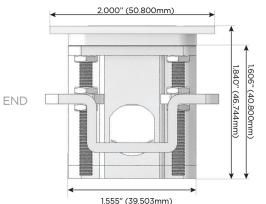

tch (Low Voltage)
- V USB-C (45W High Speed Charging Port)
- S USB-C (25W High Speed Charging Port)
- R Switched AC (Rocker Switch)
- D Dimmer Switch

#### Plug:

Supplied with Low Profile Flat 45° Angle 120 VAC Plug

- **Optional Standard Straight 120 VAC Plug**
- Optional Straight 120 VAC Pass-through Plug

- CLEAN, COMPACT DESIGN
- STREAMLINED
- LOW PROFILE
- SIDE-EXITING CORDS
- PLUG & PLAY
- 6' AC CORD & PLUG (FLAT PLUG STANDARD)
- CUSTOMIZABLE CONFIGURATIONS AND FINISHES
- UL LISTED FOR MOUNTING IN FURNITURE
- 15A





## AC POWER & DATA CONNECTIVITY SOLUTION

M-POWER-1TBR2-A-BR2ATP

Specs:

### Modules/Ports:

## A Tamper Resistant AC Receptacle

Distributed by



Mormax Company, Inc. 8 Westchester Plaza Elmsford, NY 10523

C 914-699-0101  $\square$ 

sales@mormax.com mormax.com







WER DISTR

© 2024 Metro Light & Power, LLC. All rights reserved. US Patent No(s) 10,841,990; 10,847,959; other Patents Pending Metro Light & Power, LLC | 11 Smith St Englewood, NJ 07631 | T: 201-416-4160 | F: 208-979-4613 | info@metrolightandpower.com | www.metrolightandpower.com