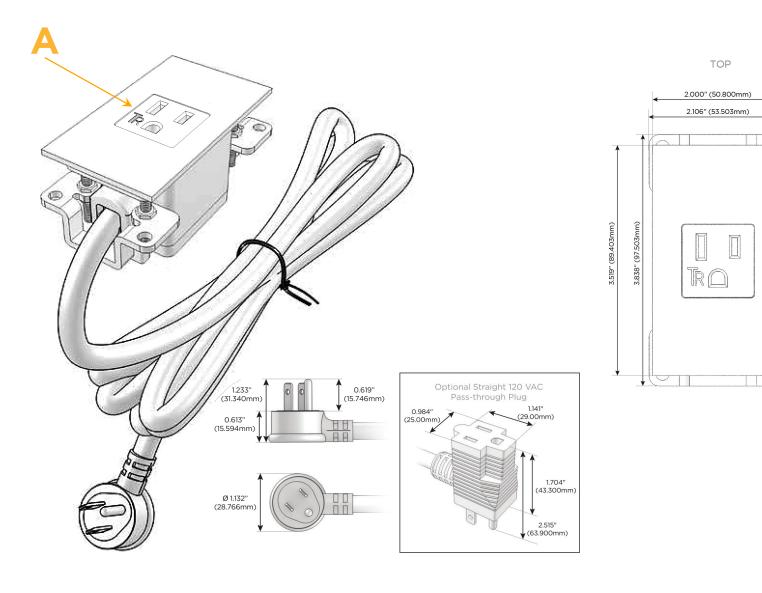

## AC POWER & DATA CONNECTIVITY SOLUTION

M-POWER-1TBR2-A-BR2ATP

Specs:

#### Plug:

Supplied with Low Profile Flat 45° Angle 120 VAC Plug

- **Optional Standard Straight 120 VAC Plug**
- Optional Straight 120 VAC Pass-through Plug

- CLEAN, COMPACT DESIGN
- STREAMLINED
- LOW PROFILE
- SIDE-EXITING CORDS
- PLUG & PLAY
- 6' AC CORD & PLUG (FLAT PLUG STANDARD)
- CUSTOMIZABLE CONFIGURATIONS AND FINISHES
- UL LISTED FOR MOUNTING IN FURNITURE
- 15A

## A Tamper Resistant AC Receptacle

Distributed by

Mormax Company, Inc. 8 Westchester Plaza Elmsford, NY 10523

C 914-699-0101  $\square$ 

sales@mormax.com mormax.com

WER DISTR

© 2024 Metro Light & Power, LLC. All rights reserved. US Patent No(s) 10,841,990; 10,847,959; other Patents Pending Metro Light & Power, LLC | 11 Smith St Englewood, NJ 07631 | T: 201-416-4160 | F: 208-979-4613 | info@metrolightandpower.com | www.metrolightandpower.com