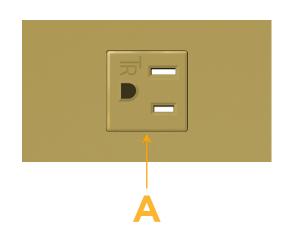

## A Tamper Resistant AC Receptacle

Distributed by

Mormax Company, Inc. 8 Westchester Plaza Elmsford, NY 10523

C 914-699-0101  $\square$ 

sales@mormax.com mormax.com

WER DISTR

© 2024 Metro Light & Power, LLC. All rights reserved. US Patent No(s) 10,841,990; 10,847,959; other Patents Pending Metro Light & Power, LLC | 11 Smith St Englewood, NJ 07631 | T: 201-416-4160 | F: 208-979-4613 | info@metrolightandpower.com | www.metrolightandpower.com

### Module/Port Options:

- A Tamper Resistant AC Receptacle
- E USB-A & USB-C (20W)
- M Double USB-A (Fast Charging Ports 18W)
- H HDMI
- 6 CAT 6
- 12 RJ 12
- X Switched AC
- Y 3-Way Switch (Low Voltage)
- V USB-C (45W High Speed Charging Port)
- S USB-C (25W High Speed Charging Port)
- R Switched AC (Rocker Switch)
- D Dimmer Switch