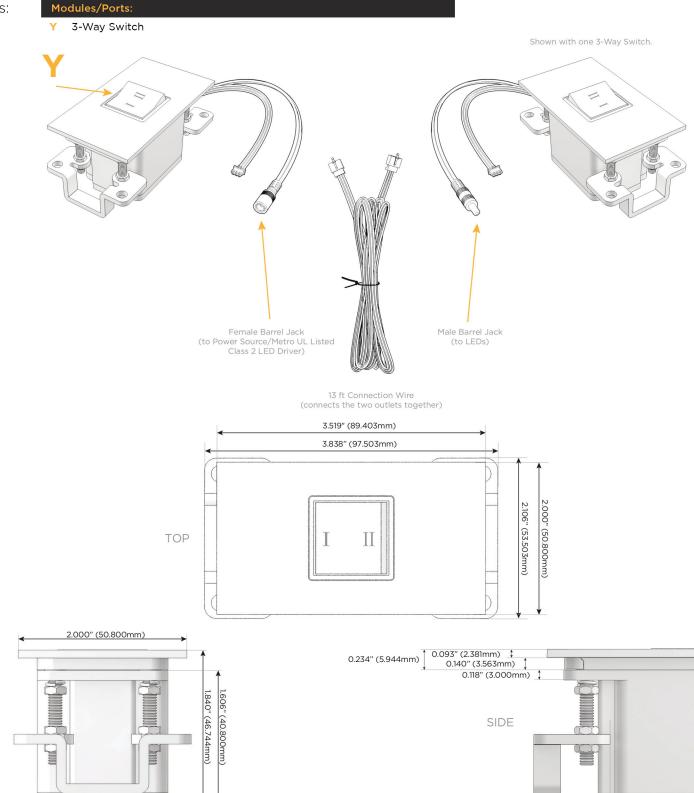

## M-POWER-1T

AC POWER & DATA CONNECTIVITY SOLUTION

M-POWER-1T-Y-WTP(2)

Distributed by

Specs:

END

1.555" (39.503mm)

0.905" (23.000mm)