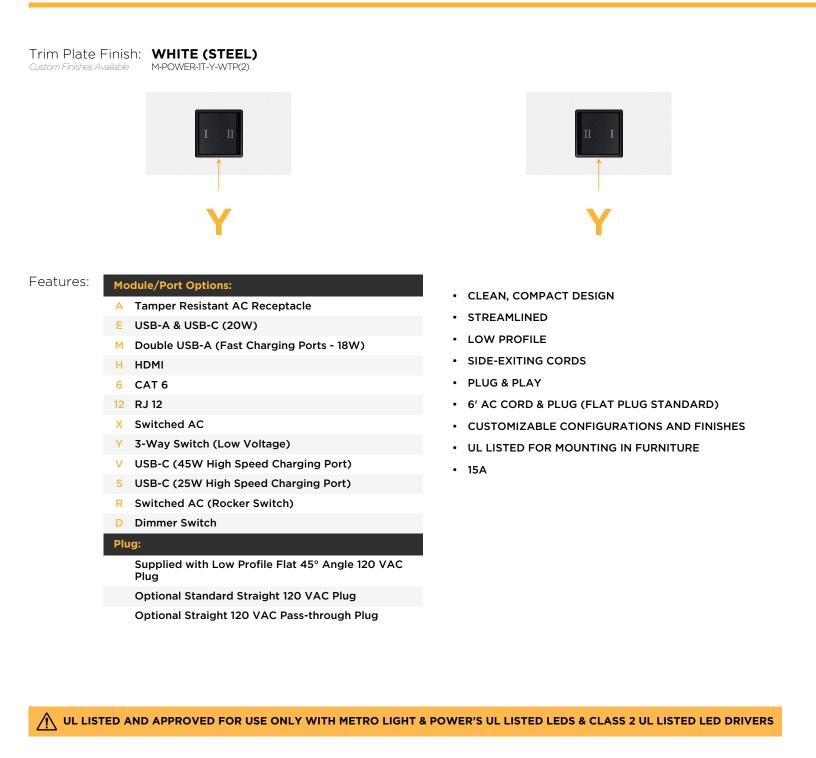

M-POWER-1T-Y-WTP(2)

Distributed by

Mormax Company, Inc. 8 Westchester Plaza Elmsford, NY 10523 914-699-0101

sales@mormax.com

mormax.com

Metro Light & Power's line of power & data solutions offers sophisticated design elements combined with greater ease of installation. Streamlined and low-profile, enhanced by side-exiting cords, our outlets advance the industry with their cutting edge look and feel. We believe flexibility is key, and we provide a variety of mounting options, including the ability to mount in limited spaces. Our outlets are available in many finishes and configurations, in addition to a custom color and finish capability for our clients.