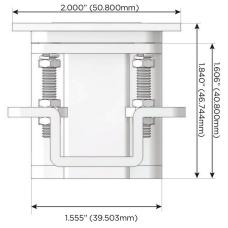

### AC POWER & DATA CONNECTIVITY SOLUTION

M-POWER-1T-Y-SS4TP(2)

Distributed by

Mormax Company, Inc. 8 Westchester Plaza

Elmsford, NY 10523

914-699-0101 sales@mormax.com

mormax.com

Metro Light & Power's line of power & data solutions offers sophisticated design elements combined with greater ease of installation. Streamlined and low-profile, enhanced by side-exiting cords, our outlets advance the industry with their cutting edge look and feel. We believe flexibility is key, and we provide a variety of mounting options, including the ability to mount in limited spaces. Our outlets are available in many finishes and configurations, in addition to a custom color and finish capability for our clients.

# AC POWER & DATA CONNECTIVITY SOLUTION

M-POWER-1T-Y-SS4TP(2)