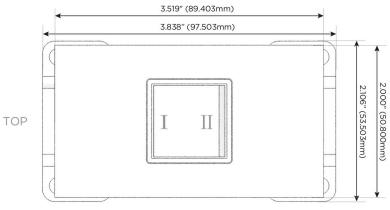

## Trim Plate Finish: STAINLESS STEEL BRUSHED

Custom Finishes Available M-POWER-1T-Y-SS4TP(2)