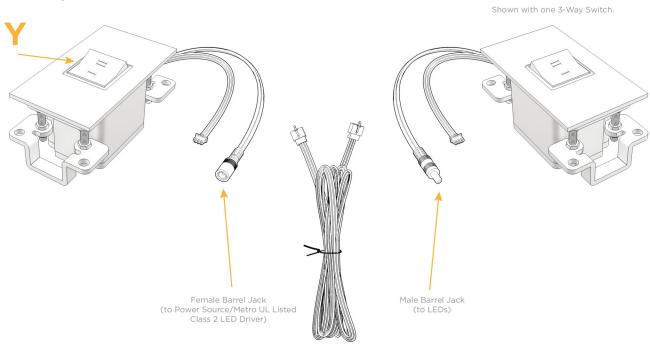

UL LISTED AND APPROVED FOR USE ONLY WITH METRO LIGHT & POWER'S UL LISTED LEDS & CLASS 2 UL LISTED LED DRIVERS

# Distributed by

Mormax Company, Inc.

*€* '

914-699-0101

sales@mormax.com
mormax.com

8 Westchester Plaza Elmsford, NY 10523

13 ft Connection Wire (connects the two outlets together)

END