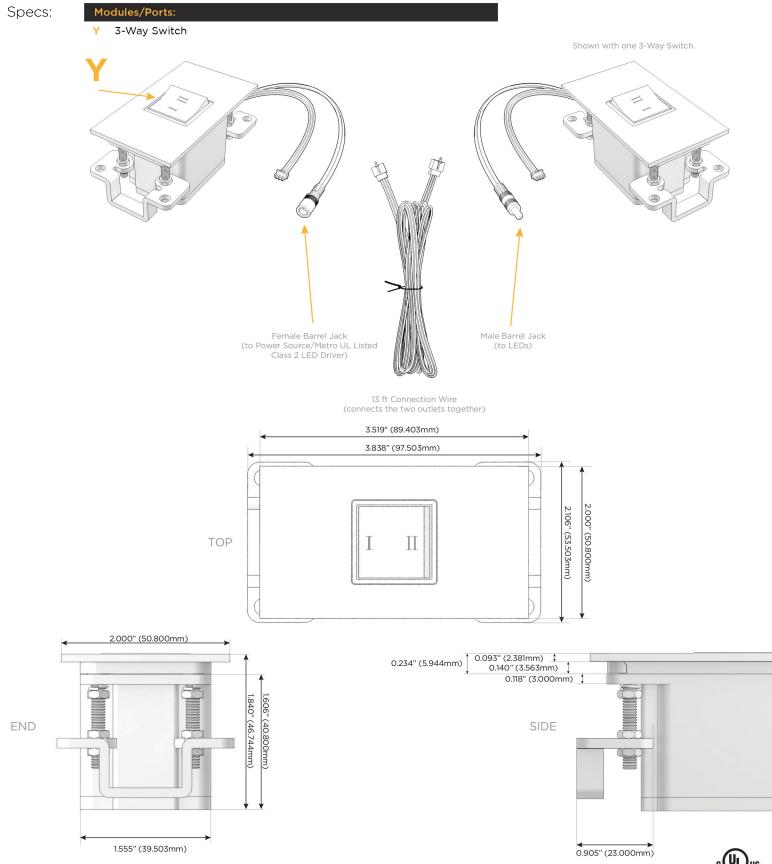

M-POWER-1T-Y-SATP(2)

Distributed by

Mormax Company, Inc. 8 Westchester Plaza Elmsford, NY 10523 914-699-0101

sales@mormax.com

🔗 mormax.com

Metro Light & Power's line of power & data solutions offers sophisticated design elements combined with greater ease of installation. Streamlined and low-profile, enhanced by side-exiting cords, our outlets advance the industry with their cutting edge look and feel. We believe flexibility is key, and we provide a variety of mounting options, including the ability to mount in limited spaces. Our outlets are available in many finishes and configurations, in addition to a custom color and finish capability for our clients.