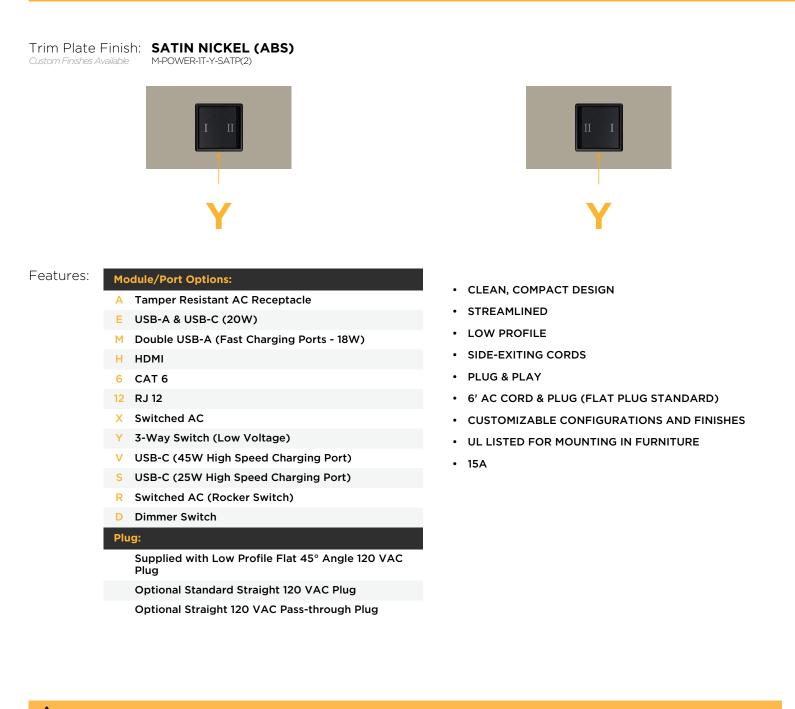

M-POWER-1T-Y-SATP(2)

Distributed by

Mormax Company, Inc. 8 Westchester Plaza Elmsford, NY 10523 914-699-0101

sales@mormax.com

🔗 mormax.com

Metro Light & Power's line of power & data solutions offers sophisticated design elements combined with greater ease of installation. Streamlined and low-profile, enhanced by side-exiting cords, our outlets advance the industry with their cutting edge look and feel. We believe flexibility is key, and we provide a variety of mounting options, including the ability to mount in limited spaces. Our outlets are available in many finishes and configurations, in addition to a custom color and finish capability for our clients.