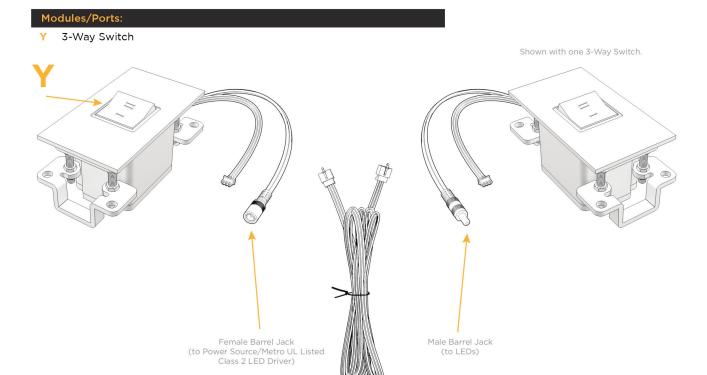

#### **Module/Port Options:**

- A Tamper Resistant AC Receptacle
- E USB-A & USB-C (20W)
- M Double USB-A (Fast Charging Ports 18W)
- H HDMI
- 6 CAT 6
- 12 RJ 12
- X Switched AC
- Y 3-Way Switch (Low Voltage)
- V USB-C (45W High Speed Charging Port)
- S USB-C (25W High Speed Charging Port)
- R Switched AC (Rocker Switch)
- Dimmer Switch

 $\Lambda$ 

UL LISTED AND APPROVED FOR USE ONLY WITH METRO LIGHT & POWER'S UL LISTED LEDS & CLASS 2 UL LISTED LED DRIVERS