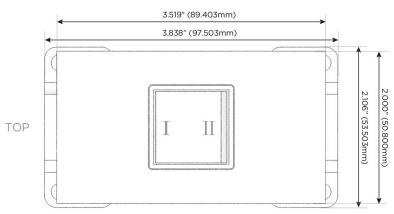

- Dimmer Switch

## Plug:

Supplied with Low Profile Flat 45 $^{\circ}$  Angle 120 VAC Plug

Optional Standard Straight 120 VAC Plug

Optional Straight 120 VAC Pass-through Plug

- CLEAN, COMPACT DESIGN
- STREAMLINED
- LOW PROFILE
- SIDE-EXITING CORDS
- PLUG & PLAY
- 6' AC CORD & PLUG (FLAT PLUG STANDARD)
- CUSTOMIZABLE CONFIGURATIONS AND FINISHES
- UL LISTED FOR MOUNTING IN FURNITURE
- 15A

 $\Lambda$ 

UL LISTED AND APPROVED FOR USE ONLY WITH METRO LIGHT & POWER'S UL LISTED LEDS & CLASS 2 UL LISTED LED DRIVERS





### AC POWER & DATA CONNECTIVITY SOLUTION

M-POWER-1T-Y-MATP(2)

# Distributed by



Mormax Company, Inc.

<u>@</u>

914-699-0101

8 Westchester Plaza Elmsford, NY 10523  $\searrow$ 

sales@mormax.com mormax.com





13 ft Connection Wire (connects the two outlets together)





END