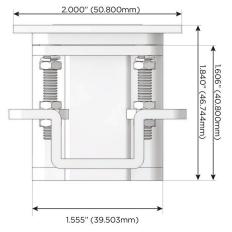

Dimmer Switch

## Plug:

Supplied with Low Profile Flat 45 $^{\circ}$  Angle 120 VAC Plug

Optional Standard Straight 120 VAC Plug

Optional Straight 120 VAC Pass-through Plug

- CLEAN, COMPACT DESIGN
- STREAMLINED
- LOW PROFILE
- SIDE-EXITING CORDS
- PLUG & PLAY
- 6' AC CORD & PLUG (FLAT PLUG STANDARD)
- CUSTOMIZABLE CONFIGURATIONS AND FINISHES
- UL LISTED FOR MOUNTING IN FURNITURE
- 15A

 $\Lambda$ 

UL LISTED AND APPROVED FOR USE ONLY WITH METRO LIGHT & POWER'S UL LISTED LEDS & CLASS 2 UL LISTED LED DRIVERS





### AC POWER & DATA CONNECTIVITY SOLUTION

M-POWER-1T-Y-MATP(2)

# Distributed by



Mormax Company, Inc.

<u>@</u>

914-699-0101

8 Westchester Plaza Elmsford, NY 10523  $\searrow$ 

sales@mormax.com mormax.com





13 ft Connection Wire (connects the two outlets together)





END