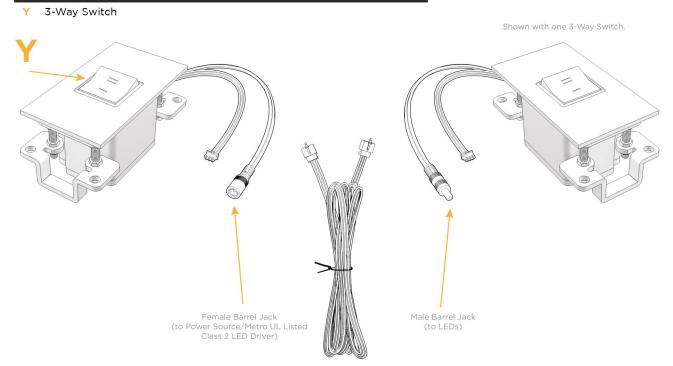

#### **Module/Port Options:**

- **Tamper Resistant AC Receptacle**
- USB-A & USB-C (20W)
- Double USB-A (Fast Charging Ports 18W)
- HDMI
- CAT 6
- 12 RJ 12
- X Switched AC
- 3-Way Switch (Low Voltage)
- V USB-C (45W High Speed Charging Port)
- USB-C (25W High Speed Charging Port)
- R Switched AC (Rocker Switch)
- **Dimmer Switch** D

UL LISTED AND APPROVED FOR USE ONLY WITH METRO LIGHT & POWER'S UL LISTED LEDS & CLASS 2 UL LISTED LED DRIVERS

# Distributed by

Mormax Company, Inc.

914-699-0101

8 Westchester Plaza Elmsford, NY 10523

sales@mormax.com

mormax.com

13 ft Connection Wire (connects the two outlets together)

END