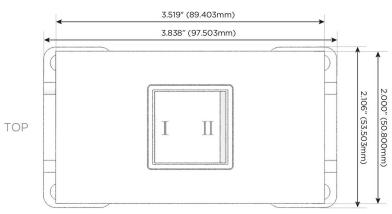

### AC POWER & DATA CONNECTIVITY SOLUTION

M-POWER-1T-Y-BZTP(2)

#### **Module/Port Options:**

- **Tamper Resistant AC Receptacle**
- USB-A & USB-C (20W)
- Double USB-A (Fast Charging Ports 18W)
- HDMI
- CAT 6
- 12 RJ 12
- X Switched AC
- 3-Way Switch (Low Voltage)
- V USB-C (45W High Speed Charging Port)
- USB-C (25W High Speed Charging Port)
- R Switched AC (Rocker Switch)
- **Dimmer Switch** D