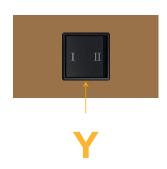

#### **Module/Port Options:**

- **Tamper Resistant AC Receptacle**
- USB-A & USB-C (20W)
- Double USB-A (Fast Charging Ports 18W)
- HDMI
- CAT 6
- 12 RJ 12
- X Switched AC
- 3-Way Switch (Low Voltage)
- V USB-C (45W High Speed Charging Port)
- USB-C (25W High Speed Charging Port)
- R Switched AC (Rocker Switch)
- **Dimmer Switch** D