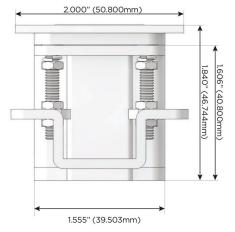

# Plug:

Supplied with Low Profile Flat 45° Angle 120 VAC

Optional Standard Straight 120 VAC Plug

Optional Straight 120 VAC Pass-through Plug

- CLEAN, COMPACT DESIGN
- **STREAMLINED**
- LOW PROFILE
- SIDE-EXITING CORDS
- **PLUG & PLAY**
- 6' AC CORD & PLUG (FLAT PLUG STANDARD)
- **CUSTOMIZABLE CONFIGURATIONS AND FINISHES**
- **UL LISTED FOR MOUNTING IN FURNITURE**
- 15A