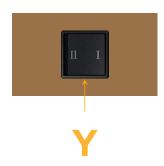

#### **Module/Port Options:**

- **Tamper Resistant AC Receptacle**
- USB-A & USB-C (20W)
- Double USB-A (Fast Charging Ports 18W)
- HDMI
- CAT 6
- 12 RJ 12
- X Switched AC
- 3-Way Switch (Low Voltage)
- V USB-C (45W High Speed Charging Port)
- USB-C (25W High Speed Charging Port)
- R Switched AC (Rocker Switch)
- **Dimmer Switch** D