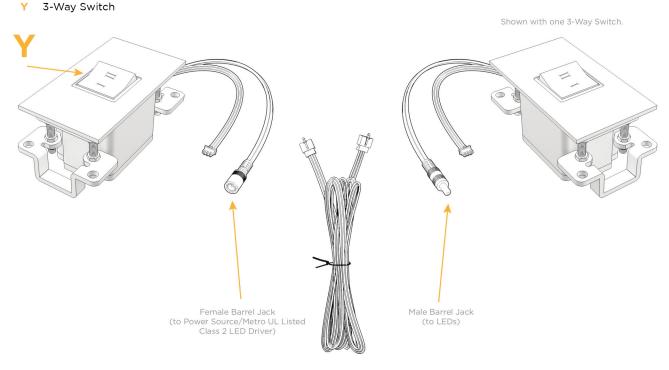

#### **Module/Port Options:**

- **Tamper Resistant AC Receptacle**
- USB-A & USB-C (20W)
- Double USB-A (Fast Charging Ports 18W)
- HDMI
- CAT 6
- 12 RJ 12
- X Switched AC
- 3-Way Switch (Low Voltage)
- V USB-C (45W High Speed Charging Port)
- S USB-C (25W High Speed Charging Port)
- R Switched AC (Rocker Switch)
- **Dimmer Switch** D

UL LISTED AND APPROVED FOR USE ONLY WITH METRO LIGHT & POWER'S UL LISTED LEDS & CLASS 2 UL LISTED LED DRIVERS

# Distributed by

Mormax Company, Inc. 8 Westchester Plaza

Elmsford, NY 10523

914-699-0101

mormax.com

sales@mormax.com

13 ft Connection Wire (connects the two outlets together)

END