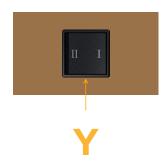

#### **Module/Port Options:**

- **Tamper Resistant AC Receptacle**
- USB-A & USB-C (20W)
- Double USB-A (Fast Charging Ports 18W)
- HDMI
- CAT 6
- 12 RJ 12
- X Switched AC
- 3-Way Switch (Low Voltage)
- V USB-C (45W High Speed Charging Port)
- S USB-C (25W High Speed Charging Port)
- R Switched AC (Rocker Switch)
- **Dimmer Switch** D