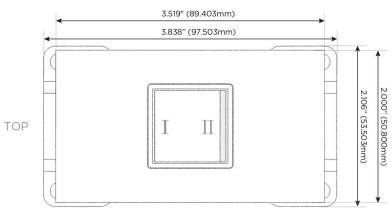

#### **Module/Port Options:**

- **Tamper Resistant AC Receptacle**
- USB-A & USB-C (20W)
- Double USB-A (Fast Charging Ports 18W)
- HDMI
- CAT 6
- 12 RJ 12
- X Switched AC
- 3-Way Switch (Low Voltage)
- V USB-C (45W High Speed Charging Port)
- S USB-C (25W High Speed Charging Port)
- R Switched AC (Rocker Switch)
- **Dimmer Switch** D