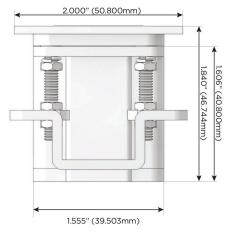

d AC (Rocker Switch)
- **Dimmer Switch** D

# Plug:

Supplied with Low Profile Flat 45° Angle 120 VAC

Optional Standard Straight 120 VAC Plug

Optional Straight 120 VAC Pass-through Plug

- CLEAN, COMPACT DESIGN
- **STREAMLINED**
- LOW PROFILE
- SIDE-EXITING CORDS
- **PLUG & PLAY**
- 6' AC CORD & PLUG (FLAT PLUG STANDARD)
- **CUSTOMIZABLE CONFIGURATIONS AND FINISHES**
- **UL LISTED FOR MOUNTING IN FURNITURE**
- 15A

UL LISTED AND APPROVED FOR USE ONLY WITH METRO LIGHT & POWER'S UL LISTED LEDS & CLASS 2 UL LISTED LED DRIVERS





# AC POWER & DATA CONNECTIVITY SOLUTION

M-POWER-1T-Y-BZ5ATP(2)

Specs:

# Distributed by



Mormax Company, Inc. 8 Westchester Plaza

Elmsford, NY 10523

914-699-0101

mormax.com

sales@mormax.com





13 ft Connection Wire (connects the two outlets together)





END