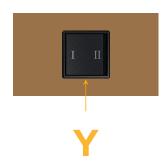

#### **Module/Port Options:**

- **Tamper Resistant AC Receptacle**
- USB-A & USB-C (20W)
- Double USB-A (Fast Charging Ports 18W)
- HDMI
- CAT 6
- 12 RJ 12
- X Switched AC
- 3-Way Switch (Low Voltage)
- V USB-C (45W High Speed Charging Port)
- S USB-C (25W High Speed Charging Port)
- R Switched AC (Rocker Switch)
- **Dimmer Switch** D