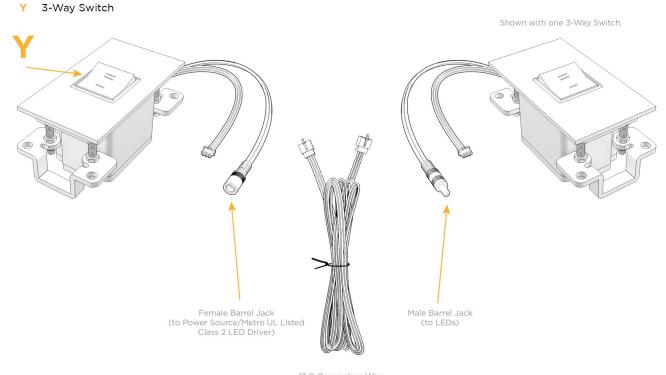

UL LISTED AND APPROVED FOR USE ONLY WITH METRO LIGHT & POWER'S UL LISTED LEDS & CLASS 2 UL LISTED LED DRIVERS

# Distributed by

Mormax Company, Inc.
8 Westchester Plaza

Elmsford, NY 10523

914-699-0101

sales@mormax.com
mormax.com

13 ft Connection Wire (connects the two outlets together)

END