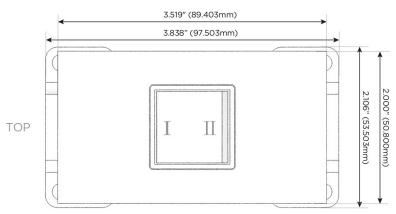

d AC (Rocker Switch)
- **Dimmer Switch** D

## Plug:

Supplied with Low Profile Flat 45° Angle 120 VAC

Optional Standard Straight 120 VAC Plug

Optional Straight 120 VAC Pass-through Plug

- CLEAN, COMPACT DESIGN
- **STREAMLINED**
- LOW PROFILE
- SIDE-EXITING CORDS
- **PLUG & PLAY**
- 6' AC CORD & PLUG (FLAT PLUG STANDARD)
- **CUSTOMIZABLE CONFIGURATIONS AND FINISHES**
- **UL LISTED FOR MOUNTING IN FURNITURE**
- 15A

UL LISTED AND APPROVED FOR USE ONLY WITH METRO LIGHT & POWER'S UL LISTED LEDS & CLASS 2 UL LISTED LED DRIVERS





#### AC POWER & DATA CONNECTIVITY SOLUTION

M-POWER-1T-Y-BZ4TP(2)

Specs:

# Distributed by



Mormax Company, Inc.
8 Westchester Plaza

Elmsford, NY 10523

914-699-0101

sales@mormax.com
mormax.com





13 ft Connection Wire (connects the two outlets together)





END