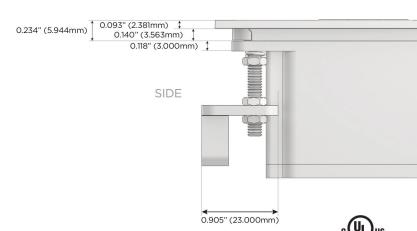

ker Switch)
- **Dimmer Switch** D

## Plug:

Supplied with Low Profile Flat 45° Angle 120 VAC

Optional Standard Straight 120 VAC Plug

Optional Straight 120 VAC Pass-through Plug

- CLEAN, COMPACT DESIGN
- **STREAMLINED**
- LOW PROFILE
- SIDE-EXITING CORDS
- **PLUG & PLAY**
- 6' AC CORD & PLUG (FLAT PLUG STANDARD)
- **CUSTOMIZABLE CONFIGURATIONS AND FINISHES**
- **UL LISTED FOR MOUNTING IN FURNITURE**
- 15A

UL LISTED AND APPROVED FOR USE ONLY WITH METRO LIGHT & POWER'S UL LISTED LEDS & CLASS 2 UL LISTED LED DRIVERS





#### AC POWER & DATA CONNECTIVITY SOLUTION

M-POWER-1T-Y-BZ4TP(2)

Specs:

# Distributed by



Mormax Company, Inc.
8 Westchester Plaza

Elmsford, NY 10523

914-699-0101

sales@mormax.com
mormax.com





13 ft Connection Wire (connects the two outlets together)





END