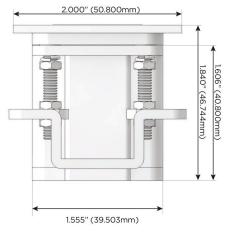

AC (Rocker Switch)
- **Dimmer Switch** D

## Plug:

Supplied with Low Profile Flat 45° Angle 120 VAC

Optional Standard Straight 120 VAC Plug

Optional Straight 120 VAC Pass-through Plug

- CLEAN, COMPACT DESIGN
- **STREAMLINED**
- LOW PROFILE
- SIDE-EXITING CORDS
- **PLUG & PLAY**
- 6' AC CORD & PLUG (FLAT PLUG STANDARD)
- **CUSTOMIZABLE CONFIGURATIONS AND FINISHES**
- **UL LISTED FOR MOUNTING IN FURNITURE**
- 15A

UL LISTED AND APPROVED FOR USE ONLY WITH METRO LIGHT & POWER'S UL LISTED LEDS & CLASS 2 UL LISTED LED DRIVERS





#### AC POWER & DATA CONNECTIVITY SOLUTION

M-POWER-1T-Y-BZ4TP(2)

Specs:

# Distributed by



Mormax Company, Inc.
8 Westchester Plaza

Elmsford, NY 10523

914-699-0101

sales@mormax.com
mormax.com





13 ft Connection Wire (connects the two outlets together)





END