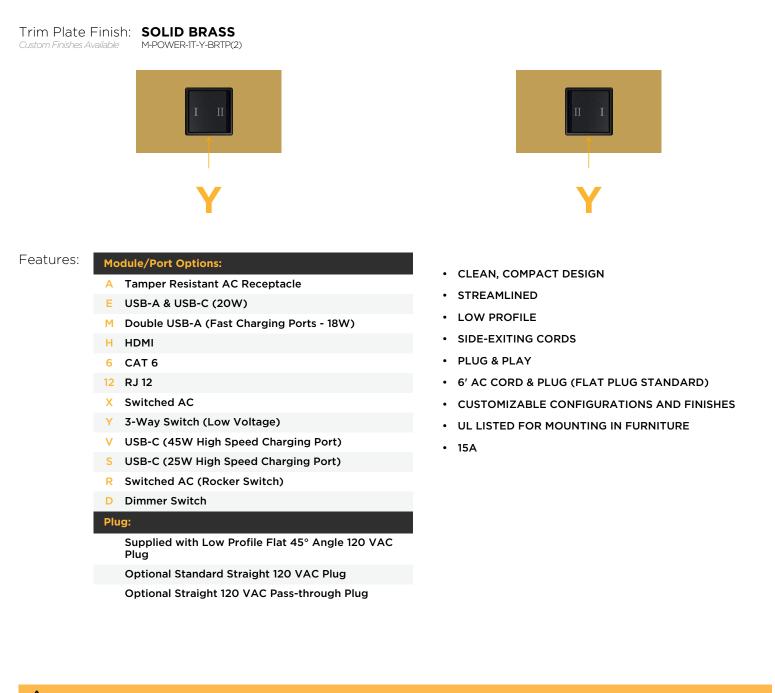

M-POWER-1T-Y-BRTP(2)

Distributed by

Mormax Company, Inc. 8 Westchester Plaza Elmsford, NY 10523 914-699-0101

sales@mormax.com

6 mormax.com

Metro Light & Power's line of power & data solutions offers sophisticated design elements combined with greater ease of installation. Streamlined and low-profile, enhanced by side-exiting cords, our outlets advance the industry with their cutting edge look and feel. We believe flexibility is key, and we provide a variety of mounting options, including the ability to mount in limited spaces. Our outlets are available in many finishes and configurations, in addition to a custom color and finish capability for our clients.