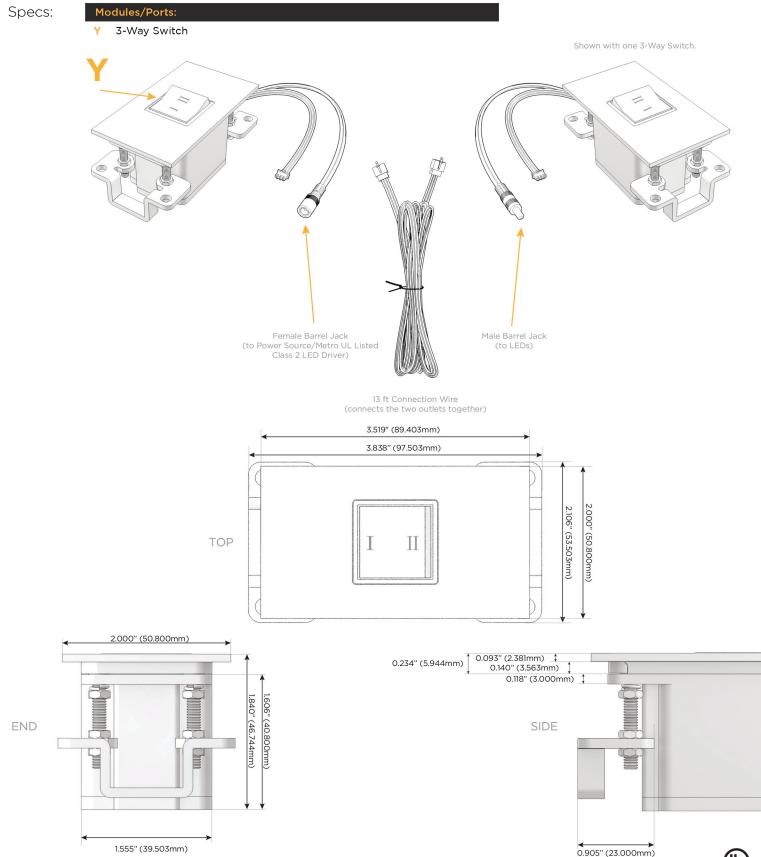

UL LISTED AND APPROVED FOR USE ONLY WITH METRO LIGHT & POWER'S UL LISTED LEDS & CLASS 2 UL LISTED LED DRIVERS