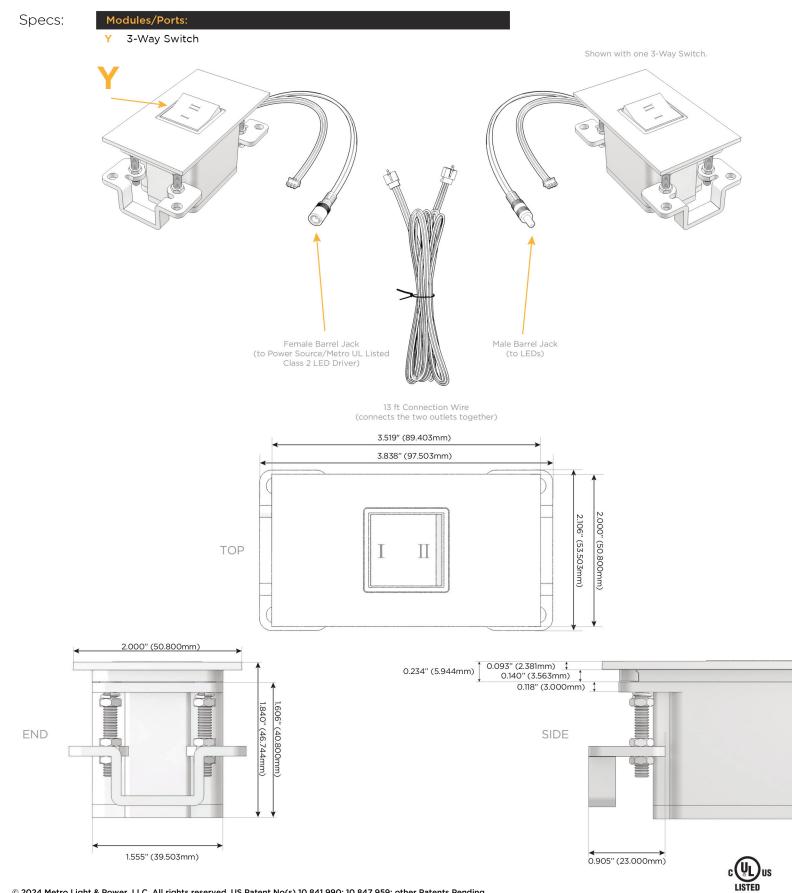

## Trim Plate Finish: SOLID BRASS BRUSHED Custom Finishes Available M-POWER-IT-Y-BR4TP(2) Features: **Module/Port Options:** CLEAN, COMPACT DESIGN Α **Tamper Resistant AC Receptacle** STREAMLINED USB-A & USB-C (20W) Е LOW PROFILE Double USB-A (Fast Charging Ports - 18W) M SIDE-EXITING CORDS н HDMI **PLUG & PLAY** CAT 6 6 12 RJ 12 6' AC CORD & PLUG (FLAT PLUG STANDARD) X Switched AC CUSTOMIZABLE CONFIGURATIONS AND FINISHES 3-Way Switch (Low Voltage) Y **UL LISTED FOR MOUNTING IN FURNITURE** V USB-C (45W High Speed Charging Port) 15A S USB-C (25W High Speed Charging Port) R Switched AC (Rocker Switch) **Dimmer Switch** D Plug: Supplied with Low Profile Flat 45° Angle 120 VAC Plug **Optional Standard Straight 120 VAC Plug Optional Straight 120 VAC Pass-through Plug**

/ UL LISTED AND APPROVED FOR USE ONLY WITH METRO LIGHT & POWER'S UL LISTED LEDS & CLASS 2 UL LISTED LED DRIVERS