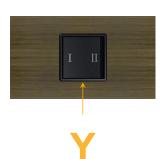

# **Module/Port Options:**

- Α **Tamper Resistant AC Receptacle**
- USB-A & USB-C (20W) Е
- Double USB-A (Fast Charging Ports 18W) M
- н HDMI
- CAT 6 6
- 12 RJ 12
- X Switched AC
- 3-Way Switch (Low Voltage) Y
- V USB-C (45W High Speed Charging Port)
- USB-C (25W High Speed Charging Port) S
- R Switched AC (Rocker Switch)
- **Dimmer Switch** D