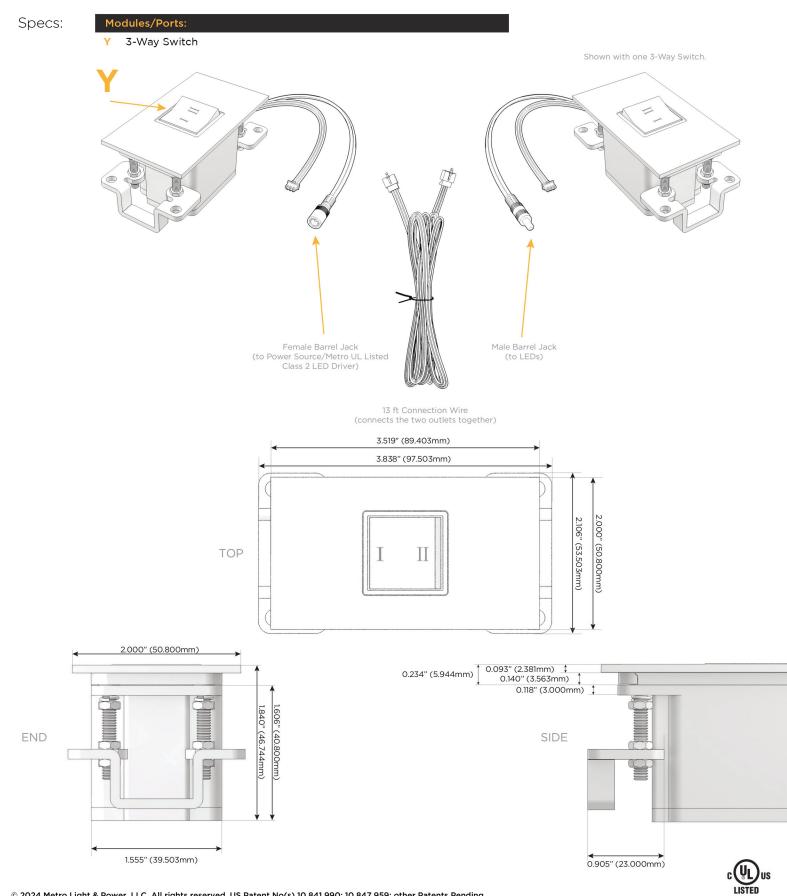

# **Module/Port Options:**

- Α **Tamper Resistant AC Receptacle**
- USB-A & USB-C (20W) Е
- Double USB-A (Fast Charging Ports 18W) M
- н HDMI
- CAT 6 6
- 12 RJ 12
- X Switched AC
- 3-Way Switch (Low Voltage) Y
- V USB-C (45W High Speed Charging Port)
- USB-C (25W High Speed Charging Port) S
- R Switched AC (Rocker Switch)
- **Dimmer Switch** D

UL LISTED AND APPROVED FOR USE ONLY WITH METRO LIGHT & POWER'S UL LISTED LEDS & CLASS 2 UL LISTED LED DRIVERS