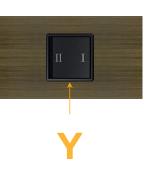

# **Module/Port Options:**

- Α **Tamper Resistant AC Receptacle**
- USB-A & USB-C (20W) Е
- Double USB-A (Fast Charging Ports 18W) M
- н HDMI
- CAT 6 6
- 12 RJ 12
- X Switched AC
- 3-Way Switch (Low Voltage) Y
- V USB-C (45W High Speed Charging Port)
- USB-C (25W High Speed Charging Port) S
- R Switched AC (Rocker Switch)
- **Dimmer Switch** D