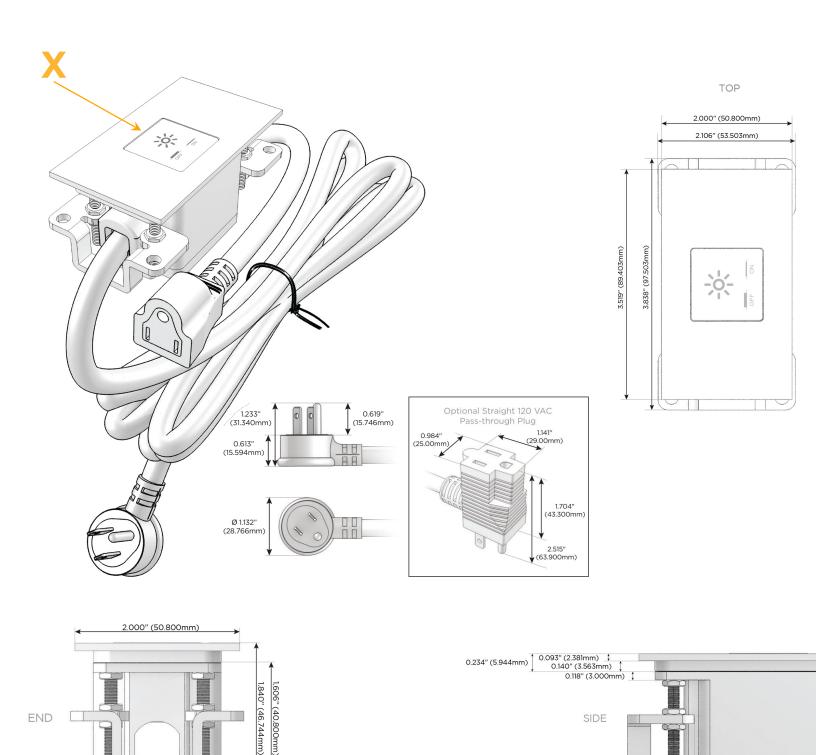

#### Module/Port Options:

- A Tamper Resistant AC Receptacle
- E USB-A & USB-C (20W)
- M Double USB-A (Fast Charging Ports 18W)
- H HDMI
- 6 CAT 6
- 12 RJ 12
- X Switched AC
- Y 3-Way Switch (Low Voltage)
- V USB-C (45W High Speed Charging Port)
- S USB-C (25W High Speed Charging Port)
- R Switched AC (Rocker Switch)
- D Dimmer Switch

#### Plug:

Supplied with Low Profile Flat 45° Angle 120 VAC Plug

**Optional Standard Straight 120 VAC Plug** 

Optional Straight 120 VAC Pass-through Plug

- CLEAN, COMPACT DESIGN
- STREAMLINED
- LOW PROFILE
- SIDE-EXITING CORDS
- PLUG & PLAY
- 6' AC CORD & PLUG (FLAT PLUG STANDARD)
- CUSTOMIZABLE CONFIGURATIONS AND FINISHES
- UL LISTED FOR MOUNTING IN FURNITURE
- 15A

## AC POWER & DATA CONNECTIVITY SOLUTION

M-POWER-1T-X-SS4TP

Specs:

Modules/Ports: X Switched AC Distributed by

Mormax Company, Inc. 8 Westchester Plaza Elmsford, NY 10523

C 914-699-0101  $\square$ sales@mormax.com  $\bar{\mathscr{O}}$ 