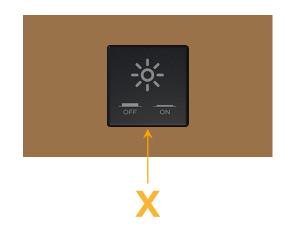

### Module/Port Options:

- A Tamper Resistant AC Receptacle
- E USB-A & USB-C (20W)
- M Double USB-A (Fast Charging Ports 18W)
- H HDMI
- 6 CAT 6
- 12 RJ 12
- X Switched AC
- Y 3-Way Switch (Low Voltage)
- V USB-C (45W High Speed Charging Port)
- S USB-C (25W High Speed Charging Port)
- R Switched AC (Rocker Switch)
- D Dimmer Switch

# AC POWER & DATA CONNECTIVITY SOLUTION

M-POWER-1T-X-BZTP

Specs:

END

Modules/Ports: X Switched AC Distributed by

Mormax Company, Inc. 8 Westchester Plaza Elmsford, NY 10523

C 914-699-0101  $\square$  $\bar{\mathscr{O}}$ 