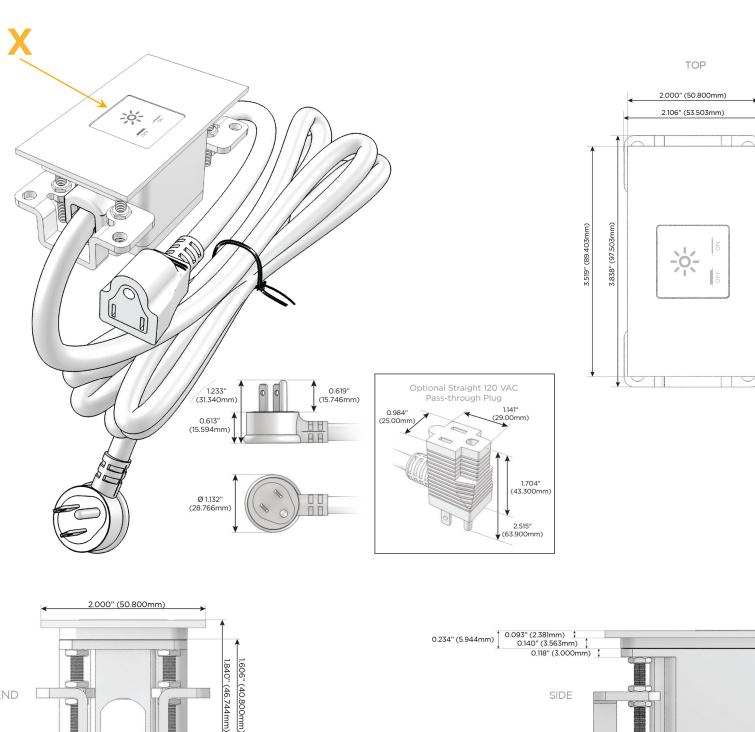

### Module/Port Options:

- A Tamper Resistant AC Receptacle
- E USB-A & USB-C (20W)
- M Double USB-A (Fast Charging Ports 18W)
- H HDMI
- 6 CAT 6
- 12 RJ 12
- X Switched AC
- Y 3-Way Switch (Low Voltage)
- V USB-C (45W High Speed Charging Port)
- S USB-C (25W High Speed Charging Port)
- R Switched AC (Rocker Switch)
- D Dimmer Switch

#### Plug:

Supplied with Low Profile Flat 45° Angle 120 VAC Plug

- **Optional Standard Straight 120 VAC Plug**
- Optional Straight 120 VAC Pass-through Plug

- CLEAN, COMPACT DESIGN
- STREAMLINED
- LOW PROFILE
- SIDE-EXITING CORDS
- PLUG & PLAY
- 6' AC CORD & PLUG (FLAT PLUG STANDARD)
- CUSTOMIZABLE CONFIGURATIONS AND FINISHES
- UL LISTED FOR MOUNTING IN FURNITURE
- 15A

# AC POWER & DATA CONNECTIVITY SOLUTION

M-POWER-1T-X-BZTP

Specs:

END

Modules/Ports: X Switched AC Distributed by

Mormax Company, Inc. 8 Westchester Plaza Elmsford, NY 10523

C 914-699-0101  $\square$  $\bar{\mathscr{O}}$ 