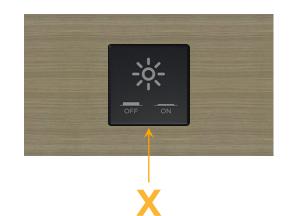

#### Module/Port Options:

- A Tamper Resistant AC Receptacle
- E USB-A & USB-C (20W)
- M Double USB-A (Fast Charging Ports 18W)
- H HDMI
- 6 CAT 6
- 12 RJ 12
- X Switched AC
- Y 3-Way Switch (Low Voltage)
- V USB-C (45W High Speed Charging Port)
- S USB-C (25W High Speed Charging Port)
- R Switched AC (Rocker Switch)
- D Dimmer Switch

# AC POWER & DATA CONNECTIVITY SOLUTION

M-POWER-1T-X-BZ5AATP

Specs:

Modules/Ports: X Switched AC Distributed by

Mormax Company, Inc. 8 Westchester Plaza Elmsford, NY 10523

C 914-699-0101  $\square$  $\bar{\mathscr{O}}$ 