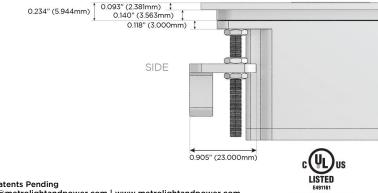

### Plug:

Supplied with Low Profile Flat 45° Angle 120 VAC Plug

**Optional Standard Straight 120 VAC Plug** 

Optional Straight 120 VAC Pass-through Plug

- CLEAN, COMPACT DESIGN
- STREAMLINED
- LOW PROFILE
- SIDE-EXITING CORDS
- PLUG & PLAY
- 6' AC CORD & PLUG (FLAT PLUG STANDARD)
- CUSTOMIZABLE CONFIGURATIONS AND FINISHES
- UL LISTED FOR MOUNTING IN FURNITURE
- 15A