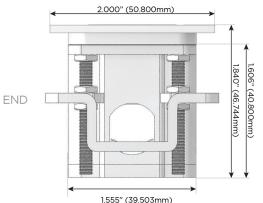

### Plug:

Supplied with Low Profile Flat 45° Angle 120 VAC Plug

**Optional Standard Straight 120 VAC Plug** 

Optional Straight 120 VAC Pass-through Plug

- CLEAN, COMPACT DESIGN
- STREAMLINED
- LOW PROFILE
- SIDE-EXITING CORDS
- PLUG & PLAY
- 6' AC CORD & PLUG (FLAT PLUG STANDARD)
- CUSTOMIZABLE CONFIGURATIONS AND FINISHES
- UL LISTED FOR MOUNTING IN FURNITURE
- 15A