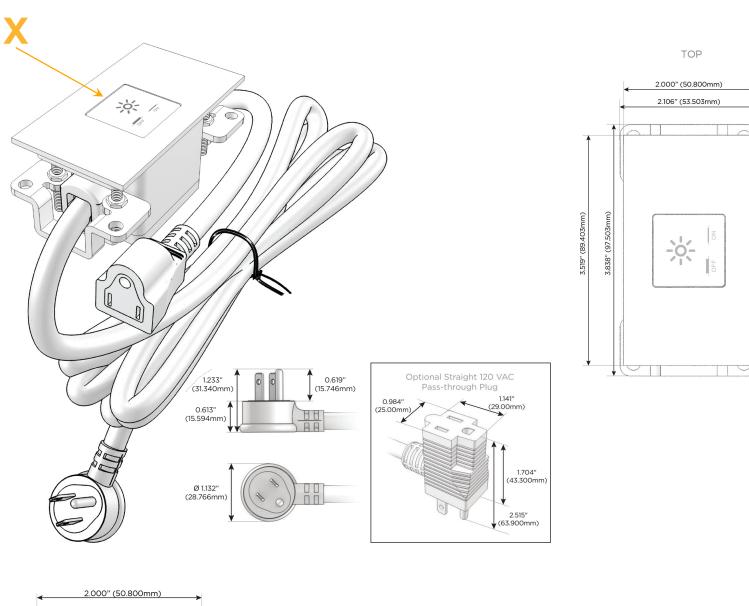

#### Module/Port Options:

- A Tamper Resistant AC Receptacle
- E USB-A & USB-C (20W)
- M Double USB-A (Fast Charging Ports 18W)
- H HDMI
- 6 CAT 6
- 12 RJ 12
- X Switched AC
- Y 3-Way Switch (Low Voltage)
- V USB-C (45W High Speed Charging Port)
- S USB-C (25W High Speed Charging Port)
- R Switched AC (Rocker Switch)
- D Dimmer Switch

### Plug:

Supplied with Low Profile Flat 45° Angle 120 VAC Plug

**Optional Standard Straight 120 VAC Plug** 

Optional Straight 120 VAC Pass-through Plug

- CLEAN, COMPACT DESIGN
- STREAMLINED
- LOW PROFILE
- SIDE-EXITING CORDS
- PLUG & PLAY
- 6' AC CORD & PLUG (FLAT PLUG STANDARD)
- CUSTOMIZABLE CONFIGURATIONS AND FINISHES
- UL LISTED FOR MOUNTING IN FURNITURE
- 15A

# AC POWER & DATA CONNECTIVITY SOLUTION

M-POWER-1T-X-BZ5AATP

Specs:

Modules/Ports: X Switched AC Distributed by

Mormax Company, Inc. 8 Westchester Plaza Elmsford, NY 10523

C 914-699-0101  $\square$  $\bar{\mathscr{O}}$ 