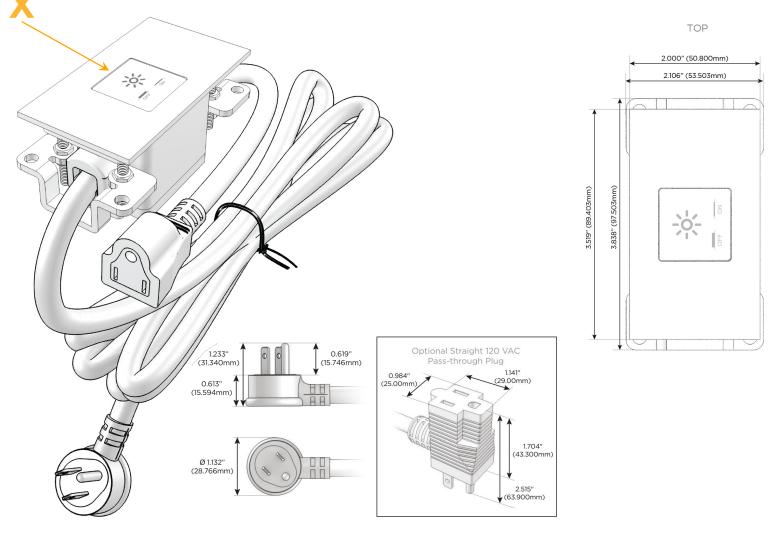

### Module/Port Options:

- A Tamper Resistant AC Receptacle
- E USB-A & USB-C (20W)
- M Double USB-A (Fast Charging Ports 18W)
- H HDMI
- 6 CAT 6
- 12 RJ 12
- X Switched AC
- Y 3-Way Switch (Low Voltage)
- V USB-C (45W High Speed Charging Port)
- S USB-C (25W High Speed Charging Port)
- R Switched AC (Rocker Switch)
- D Dimmer Switch

#### Plug:

Supplied with Low Profile Flat 45° Angle 120 VAC Plug

- **Optional Standard Straight 120 VAC Plug**
- Optional Straight 120 VAC Pass-through Plug

- CLEAN, COMPACT DESIGN
- STREAMLINED
- LOW PROFILE
- SIDE-EXITING CORDS
- PLUG & PLAY
- 6' AC CORD & PLUG (FLAT PLUG STANDARD)
- CUSTOMIZABLE CONFIGURATIONS AND FINISHES
- UL LISTED FOR MOUNTING IN FURNITURE
- 15A