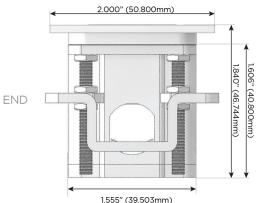

#### Plug:

Supplied with Low Profile Flat 45° Angle 120 VAC Plug

- **Optional Standard Straight 120 VAC Plug**
- Optional Straight 120 VAC Pass-through Plug

- CLEAN, COMPACT DESIGN
- STREAMLINED
- LOW PROFILE
- SIDE-EXITING CORDS
- PLUG & PLAY
- 6' AC CORD & PLUG (FLAT PLUG STANDARD)
- CUSTOMIZABLE CONFIGURATIONS AND FINISHES
- UL LISTED FOR MOUNTING IN FURNITURE
- 15A