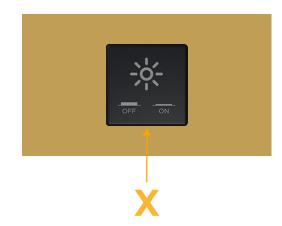

### Module/Port Options:

- A Tamper Resistant AC Receptacle
- E USB-A & USB-C (20W)
- M Double USB-A (Fast Charging Ports 18W)
- H HDMI
- 6 CAT 6
- 12 RJ 12
- X Switched AC
- Y 3-Way Switch (Low Voltage)
- V USB-C (45W High Speed Charging Port)
- S USB-C (25W High Speed Charging Port)
- R Switched AC (Rocker Switch)
- D Dimmer Switch