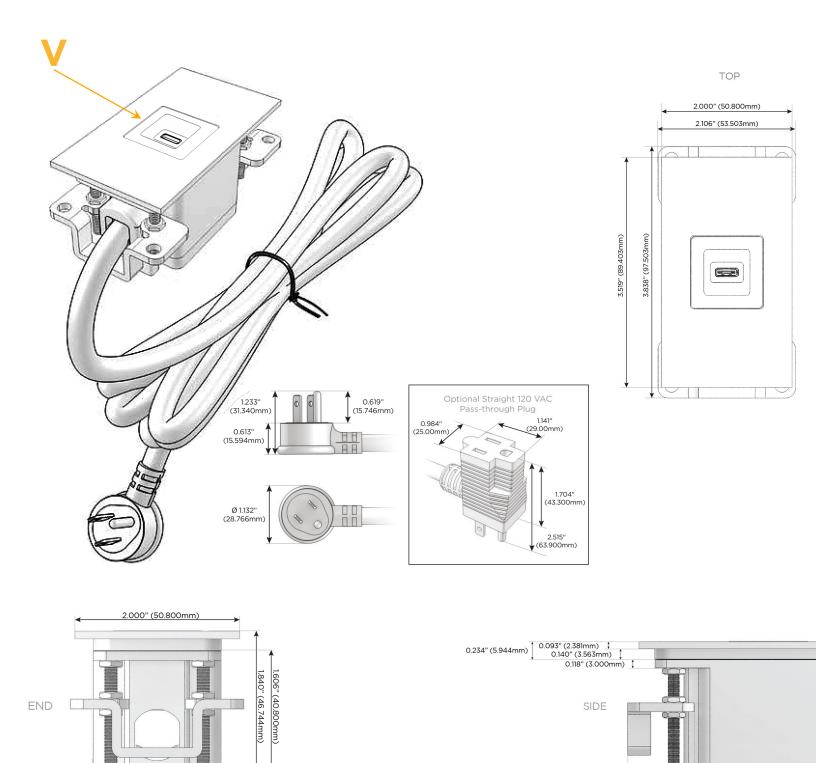

#### Plug:

Supplied with Low Profile Flat 45° Angle 120 VAC Plug

**Optional Standard Straight 120 VAC Plug** 

Optional Straight 120 VAC Pass-through Plug

- CLEAN, COMPACT DESIGN
- STREAMLINED
- LOW PROFILE
- SIDE-EXITING CORDS
- PLUG & PLAY
- 6' AC CORD & PLUG (FLAT PLUG STANDARD)
- CUSTOMIZABLE CONFIGURATIONS AND FINISHES
- UL LISTED FOR MOUNTING IN FURNITURE
- 15A

# AC POWER & DATA CONNECTIVITY SOLUTION

M-POWER-1T-V-SS4TP

Specs:

## Modules/Ports:

1.555" (39.503mm)

V USB-C (45W High Speed Charging Port)

Distributed by

Mormax Company, Inc. 8 Westchester Plaza Elmsford, NY 10523 Sales@morma

sales@mormax.com mormax.com

© 2024 Metro Light & Power, LLC. All rights reserved. US Patent No(s) 10,841,990; 10,847,959; other Patents Pending Metro Light & Power, LLC | 11 Smith St Englewood, NJ 07631 | T: 201-416-4160 | F: 208-979-4613 | info@metrolightandpower.com | www.metrolightandpower.com