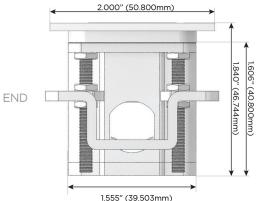

#### Plug:

Supplied with Low Profile Flat 45° Angle 120 VAC Plug

**Optional Standard Straight 120 VAC Plug** 

Optional Straight 120 VAC Pass-through Plug

- CLEAN, COMPACT DESIGN
- STREAMLINED
- LOW PROFILE
- SIDE-EXITING CORDS
- PLUG & PLAY
- 6' AC CORD & PLUG (FLAT PLUG STANDARD)
- CUSTOMIZABLE CONFIGURATIONS AND FINISHES
- UL LISTED FOR MOUNTING IN FURNITURE
- 15A