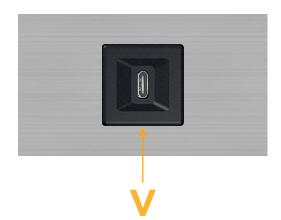

## Modules/Ports:

V USB-C (45W High Speed Charging Port)

Distributed by

Mormax Company, Inc. 8 Westchester Plaza Elmsford, NY 10523 Sales@morma

sales@mormax.com mormax.com

WER DISTR

© 2024 Metro Light & Power, LLC. All rights reserved. US Patent No(s) 10,841,990; 10,847,959; other Patents Pending Metro Light & Power, LLC | 11 Smith St Englewood, NJ 07631 | T: 201-416-4160 | F: 208-979-4613 | info@metrolightandpower.com | www.metrolightandpower.com