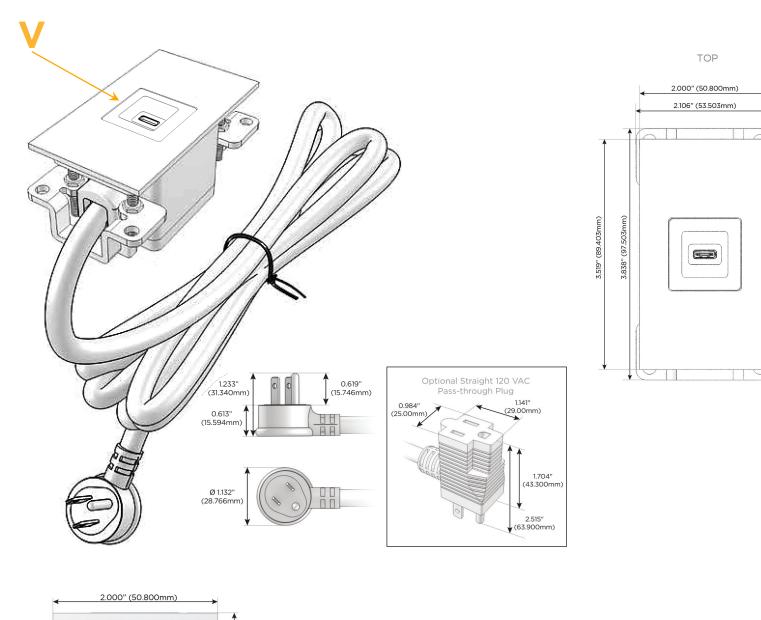

#### Plug:

Supplied with Low Profile Flat 45° Angle 120 VAC Plug

**Optional Standard Straight 120 VAC Plug** 

Optional Straight 120 VAC Pass-through Plug

- CLEAN, COMPACT DESIGN
- STREAMLINED
- LOW PROFILE
- SIDE-EXITING CORDS
- PLUG & PLAY
- 6' AC CORD & PLUG (FLAT PLUG STANDARD)
- CUSTOMIZABLE CONFIGURATIONS AND FINISHES
- UL LISTED FOR MOUNTING IN FURNITURE
- 15A

## Modules/Ports:

V USB-C (45W High Speed Charging Port)

Distributed by

Mormax Company, Inc. 8 Westchester Plaza Elmsford, NY 10523 Sales@morma

sales@mormax.com mormax.com

WER DISTR

© 2024 Metro Light & Power, LLC. All rights reserved. US Patent No(s) 10,841,990; 10,847,959; other Patents Pending Metro Light & Power, LLC | 11 Smith St Englewood, NJ 07631 | T: 201-416-4160 | F: 208-979-4613 | info@metrolightandpower.com | www.metrolightandpower.com