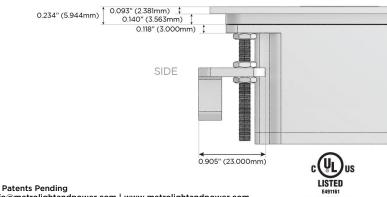

AC
- Y 3-Way Switch (Low Voltage)
- V USB-C (45W High Speed Charging Port)
- S USB-C (25W High Speed Charging Port)
- R Switched AC (Rocker Switch)
- D Dimmer Switch

#### Plug:

Supplied with Low Profile Flat 45° Angle 120 VAC Plug

**Optional Standard Straight 120 VAC Plug** 

Optional Straight 120 VAC Pass-through Plug

- CLEAN, COMPACT DESIGN
- STREAMLINED
- LOW PROFILE
- SIDE-EXITING CORDS
- PLUG & PLAY
- 6' AC CORD & PLUG (FLAT PLUG STANDARD)
- CUSTOMIZABLE CONFIGURATIONS AND FINISHES
- UL LISTED FOR MOUNTING IN FURNITURE
- 15A





## AC POWER & DATA CONNECTIVITY SOLUTION

M-POWER-1T-V-SS4ATP

Specs:

## Modules/Ports:

V USB-C (45W High Speed Charging Port)

Distributed by



Mormax Company, Inc. 8 Westchester Plaza Elmsford, NY 10523 Sales@morma

sales@mormax.com mormax.com







WER DISTR

© 2024 Metro Light & Power, LLC. All rights reserved. US Patent No(s) 10,841,990; 10,847,959; other Patents Pending Metro Light & Power, LLC | 11 Smith St Englewood, NJ 07631 | T: 201-416-4160 | F: 208-979-4613 | info@metrolightandpower.com | www.metrolightandpower.com