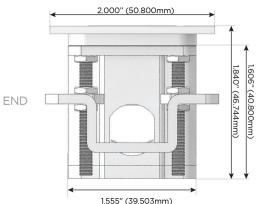

B-C (45W High Speed Charging Port)
- S USB-C (25W High Speed Charging Port)
- R Switched AC (Rocker Switch)
- D Dimmer Switch

#### Plug:

Supplied with Low Profile Flat 45° Angle 120 VAC Plug

- **Optional Standard Straight 120 VAC Plug**
- Optional Straight 120 VAC Pass-through Plug

- CLEAN, COMPACT DESIGN
- STREAMLINED
- LOW PROFILE
- SIDE-EXITING CORDS
- PLUG & PLAY
- 6' AC CORD & PLUG (FLAT PLUG STANDARD)
- CUSTOMIZABLE CONFIGURATIONS AND FINISHES
- UL LISTED FOR MOUNTING IN FURNITURE
- 15A





## AC POWER & DATA CONNECTIVITY SOLUTION

M-POWER-1T-V-SATP

Specs:

### Modules/Ports:

V USB-C (45W High Speed Charging Port)

Distributed by



Mormax Company, Inc. 8 Westchester Plaza Elmsford, NY 10523 Solution
 §914-699-0101
 Solution
 Solution
 Solution

sales@mormax.com mormax.com







WER DISTR

© 2024 Metro Light & Power, LLC. All rights reserved. US Patent No(s) 10,841,990; 10,847,959; other Patents Pending Metro Light & Power, LLC | 11 Smith St Englewood, NJ 07631 | T: 201-416-4160 | F: 208-979-4613 | info@metrolightandpower.com | www.metrolightandpower.com