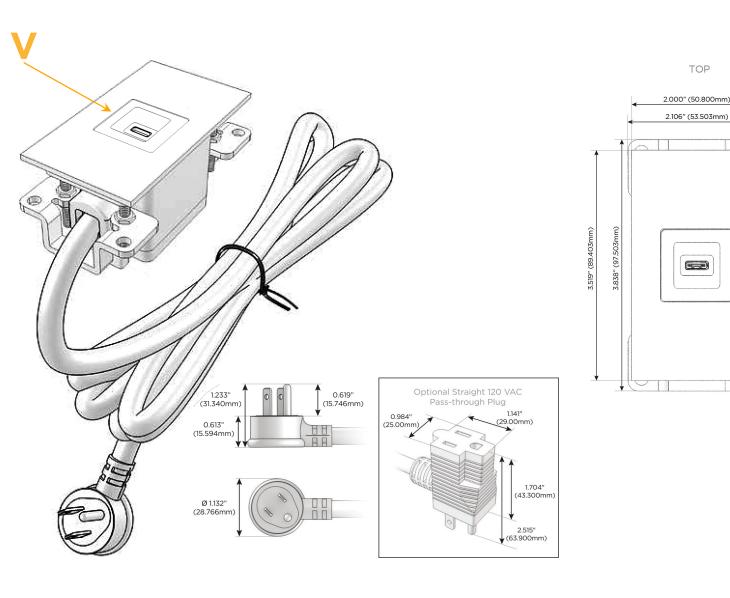

#### Plug:

Supplied with Low Profile Flat 45° Angle 120 VAC Plug

- **Optional Standard Straight 120 VAC Plug**
- Optional Straight 120 VAC Pass-through Plug

- CLEAN, COMPACT DESIGN
- STREAMLINED
- LOW PROFILE
- SIDE-EXITING CORDS
- PLUG & PLAY
- 6' AC CORD & PLUG (FLAT PLUG STANDARD)
- CUSTOMIZABLE CONFIGURATIONS AND FINISHES
- UL LISTED FOR MOUNTING IN FURNITURE
- 15A

### Modules/Ports:

V USB-C (45W High Speed Charging Port)

Distributed by

Mormax Company, Inc. 8 Westchester Plaza Elmsford, NY 10523 Solution
 §914-699-0101
 Solution
 Solution
 Solution

sales@mormax.com mormax.com