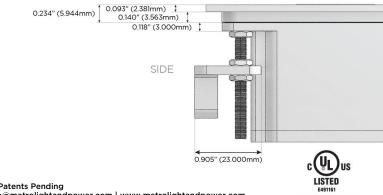

C (45W High Speed Charging Port)
- S USB-C (25W High Speed Charging Port)
- R Switched AC (Rocker Switch)
- D Dimmer Switch

#### Plug:

Supplied with Low Profile Flat 45° Angle 120 VAC Plug

- **Optional Standard Straight 120 VAC Plug**
- Optional Straight 120 VAC Pass-through Plug

- CLEAN, COMPACT DESIGN
- STREAMLINED
- LOW PROFILE
- SIDE-EXITING CORDS
- PLUG & PLAY
- 6' AC CORD & PLUG (FLAT PLUG STANDARD)
- CUSTOMIZABLE CONFIGURATIONS AND FINISHES
- UL LISTED FOR MOUNTING IN FURNITURE
- 15A





## AC POWER & DATA CONNECTIVITY SOLUTION

M-POWER-1T-V-SATP

Specs:

### Modules/Ports:

V USB-C (45W High Speed Charging Port)

Distributed by



Mormax Company, Inc. 8 Westchester Plaza Elmsford, NY 10523 Solution
 §914-699-0101
 Solution
 Solution
 Solution

sales@mormax.com mormax.com







WER DISTR

© 2024 Metro Light & Power, LLC. All rights reserved. US Patent No(s) 10,841,990; 10,847,959; other Patents Pending Metro Light & Power, LLC | 11 Smith St Englewood, NJ 07631 | T: 201-416-4160 | F: 208-979-4613 | info@metrolightandpower.com | www.metrolightandpower.com