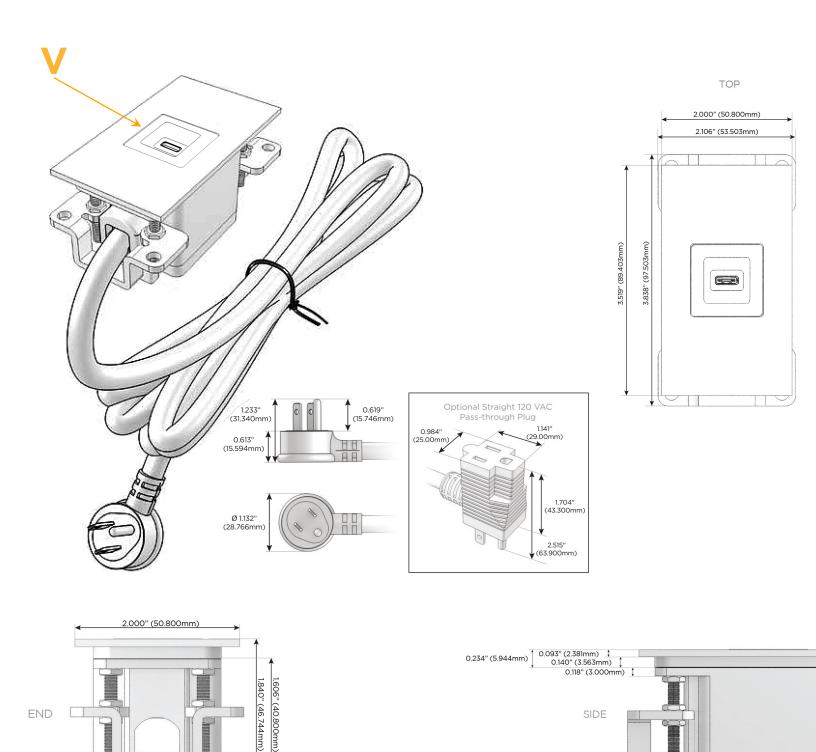

#### Plug:

Supplied with Low Profile Flat 45° Angle 120 VAC Plug

- **Optional Standard Straight 120 VAC Plug**
- Optional Straight 120 VAC Pass-through Plug

- CLEAN, COMPACT DESIGN
- STREAMLINED
- LOW PROFILE
- SIDE-EXITING CORDS
- PLUG & PLAY
- 6' AC CORD & PLUG (FLAT PLUG STANDARD)
- CUSTOMIZABLE CONFIGURATIONS AND FINISHES
- UL LISTED FOR MOUNTING IN FURNITURE
- 15A

## AC POWER & DATA CONNECTIVITY SOLUTION

M-POWER-1T-V-CUATP

Specs:

### Modules/Ports:

1.555" (39.503mm)

V USB-C (45W High Speed Charging Port)

Distributed by

Mormax Company, Inc. 8 Westchester Plaza Elmsford, NY 10523

C 914-699-0101  $\square$ 

sales@mormax.com mormax.com

© 2024 Metro Light & Power, LLC. All rights reserved. US Patent No(s) 10,841,990; 10,847,959; other Patents Pending Metro Light & Power, LLC | 11 Smith St Englewood, NJ 07631 | T: 201-416-4160 | F: 208-979-4613 | info@metrolightandpower.com | www.metrolightandpower.com