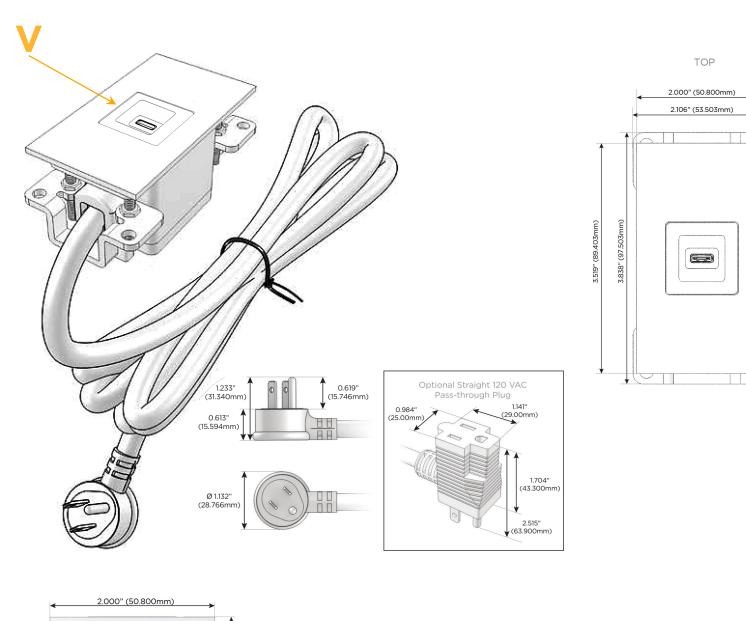

#### Plug:

Supplied with Low Profile Flat 45° Angle 120 VAC Plug

- **Optional Standard Straight 120 VAC Plug**
- Optional Straight 120 VAC Pass-through Plug

- CLEAN, COMPACT DESIGN
- STREAMLINED
- LOW PROFILE
- SIDE-EXITING CORDS
- PLUG & PLAY
- 6' AC CORD & PLUG (FLAT PLUG STANDARD)
- CUSTOMIZABLE CONFIGURATIONS AND FINISHES
- UL LISTED FOR MOUNTING IN FURNITURE
- 15A

## AC POWER & DATA CONNECTIVITY SOLUTION

M-POWER-1T-V-CTP

Specs:

### Modules/Ports:

V USB-C (45W High Speed Charging Port)

Distributed by

Mormax Company, Inc. 8 Westchester Plaza Elmsford, NY 10523

C 914-699-0101  $\square$ 

sales@mormax.com mormax.com

WER DISTR

© 2024 Metro Light & Power, LLC. All rights reserved. US Patent No(s) 10,841,990; 10,847,959; other Patents Pending Metro Light & Power, LLC | 11 Smith St Englewood, NJ 07631 | T: 201-416-4160 | F: 208-979-4613 | info@metrolightandpower.com | www.metrolightandpower.com