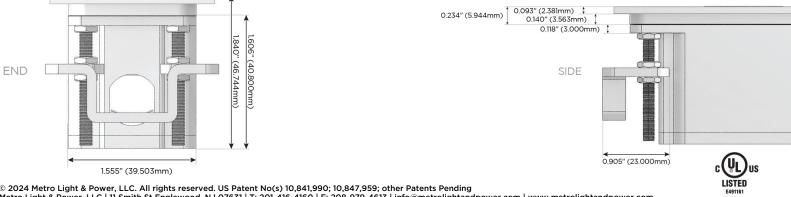

oltage) Y
- V USB-C (45W High Speed Charging Port)
- S USB-C (25W High Speed Charging Port)
- R Switched AC (Rocker Switch)
- D Dimmer Switch

#### Plug:

Supplied with Low Profile Flat 45° Angle 120 VAC Plug

- **Optional Standard Straight 120 VAC Plug**
- Optional Straight 120 VAC Pass-through Plug

- CLEAN, COMPACT DESIGN
- STREAMLINED
- LOW PROFILE
- SIDE-EXITING CORDS
- PLUG & PLAY
- 6' AC CORD & PLUG (FLAT PLUG STANDARD)
- CUSTOMIZABLE CONFIGURATIONS AND FINISHES
- UL LISTED FOR MOUNTING IN FURNITURE
- 15A





## AC POWER & DATA CONNECTIVITY SOLUTION

M-POWER-1T-V-CTP

Specs:

### Modules/Ports:

V USB-C (45W High Speed Charging Port)

Distributed by



Mormax Company, Inc. 8 Westchester Plaza Elmsford, NY 10523

C 914-699-0101  $\square$ 

sales@mormax.com mormax.com

WER DISTR





© 2024 Metro Light & Power, LLC. All rights reserved. US Patent No(s) 10,841,990; 10,847,959; other Patents Pending Metro Light & Power, LLC | 11 Smith St Englewood, NJ 07631 | T: 201-416-4160 | F: 208-979-4613 | info@metrolightandpower.com | www.metrolightandpower.com