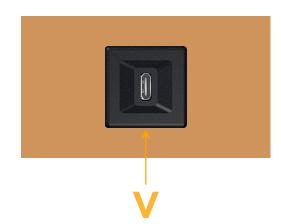

### Modules/Ports:

V USB-C (45W High Speed Charging Port)

Distributed by

Mormax Company, Inc. 8 Westchester Plaza Elmsford, NY 10523

C 914-699-0101  $\square$ 

sales@mormax.com mormax.com

WER DISTR

© 2024 Metro Light & Power, LLC. All rights reserved. US Patent No(s) 10,841,990; 10,847,959; other Patents Pending Metro Light & Power, LLC | 11 Smith St Englewood, NJ 07631 | T: 201-416-4160 | F: 208-979-4613 | info@metrolightandpower.com | www.metrolightandpower.com