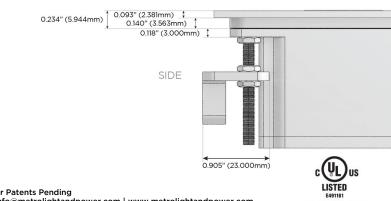

d AC
- Y 3-Way Switch (Low Voltage)
- V USB-C (45W High Speed Charging Port)
- S USB-C (25W High Speed Charging Port)
- R Switched AC (Rocker Switch)
- D Dimmer Switch

#### Plug:

Supplied with Low Profile Flat 45° Angle 120 VAC Plug

**Optional Standard Straight 120 VAC Plug** 

Optional Straight 120 VAC Pass-through Plug

- CLEAN, COMPACT DESIGN
- STREAMLINED
- LOW PROFILE
- SIDE-EXITING CORDS
- PLUG & PLAY
- 6' AC CORD & PLUG (FLAT PLUG STANDARD)
- CUSTOMIZABLE CONFIGURATIONS AND FINISHES
- UL LISTED FOR MOUNTING IN FURNITURE
- 15A





# AC POWER & DATA CONNECTIVITY SOLUTION

M-POWER-1T-V-BZ5ATP

Specs:

## Modules/Ports:

V USB-C (45W High Speed Charging Port)

Distributed by



Mormax Company, Inc. 8 Westchester Plaza Elmsford, NY 10523 Sales@morma

sales@mormax.com mormax.com







WER DISTR

© 2024 Metro Light & Power, LLC. All rights reserved. US Patent No(s) 10,841,990; 10,847,959; other Patents Pending Metro Light & Power, LLC | 11 Smith St Englewood, NJ 07631 | T: 201-416-4160 | F: 208-979-4613 | info@metrolightandpower.com | www.metrolightandpower.com