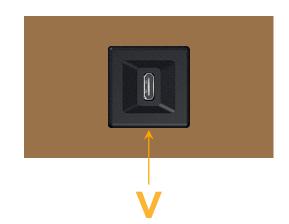

## Modules/Ports:

V USB-C (45W High Speed Charging Port)

Distributed by

Mormax Company, Inc. 8 Westchester Plaza Elmsford, NY 10523 Sales@morma

sales@mormax.com mormax.com

WER DISTR

© 2024 Metro Light & Power, LLC. All rights reserved. US Patent No(s) 10,841,990; 10,847,959; other Patents Pending Metro Light & Power, LLC | 11 Smith St Englewood, NJ 07631 | T: 201-416-4160 | F: 208-979-4613 | info@metrolightandpower.com | www.metrolightandpower.com