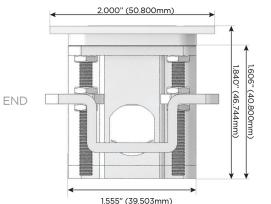

#### Plug:

Supplied with Low Profile Flat 45° Angle 120 VAC Plug

**Optional Standard Straight 120 VAC Plug** 

Optional Straight 120 VAC Pass-through Plug

- CLEAN, COMPACT DESIGN
- STREAMLINED
- LOW PROFILE
- SIDE-EXITING CORDS
- PLUG & PLAY
- 6' AC CORD & PLUG (FLAT PLUG STANDARD)
- CUSTOMIZABLE CONFIGURATIONS AND FINISHES
- UL LISTED FOR MOUNTING IN FURNITURE
- 15A