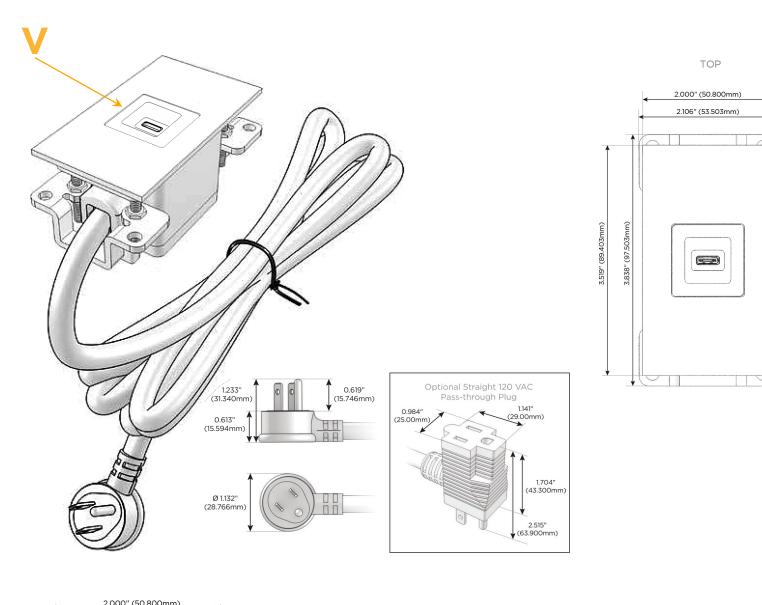

#### Plug:

Supplied with Low Profile Flat 45° Angle 120 VAC Plug

**Optional Standard Straight 120 VAC Plug** 

Optional Straight 120 VAC Pass-through Plug

- CLEAN, COMPACT DESIGN
- STREAMLINED
- LOW PROFILE
- SIDE-EXITING CORDS
- PLUG & PLAY
- 6' AC CORD & PLUG (FLAT PLUG STANDARD)
- CUSTOMIZABLE CONFIGURATIONS AND FINISHES
- UL LISTED FOR MOUNTING IN FURNITURE
- 15A

## Modules/Ports:

V USB-C (45W High Speed Charging Port)

Distributed by

Mormax Company, Inc. 8 Westchester Plaza Elmsford, NY 10523 Sales@morma

sales@mormax.com mormax.com

WER DISTR

© 2024 Metro Light & Power, LLC. All rights reserved. US Patent No(s) 10,841,990; 10,847,959; other Patents Pending Metro Light & Power, LLC | 11 Smith St Englewood, NJ 07631 | T: 201-416-4160 | F: 208-979-4613 | info@metrolightandpower.com | www.metrolightandpower.com