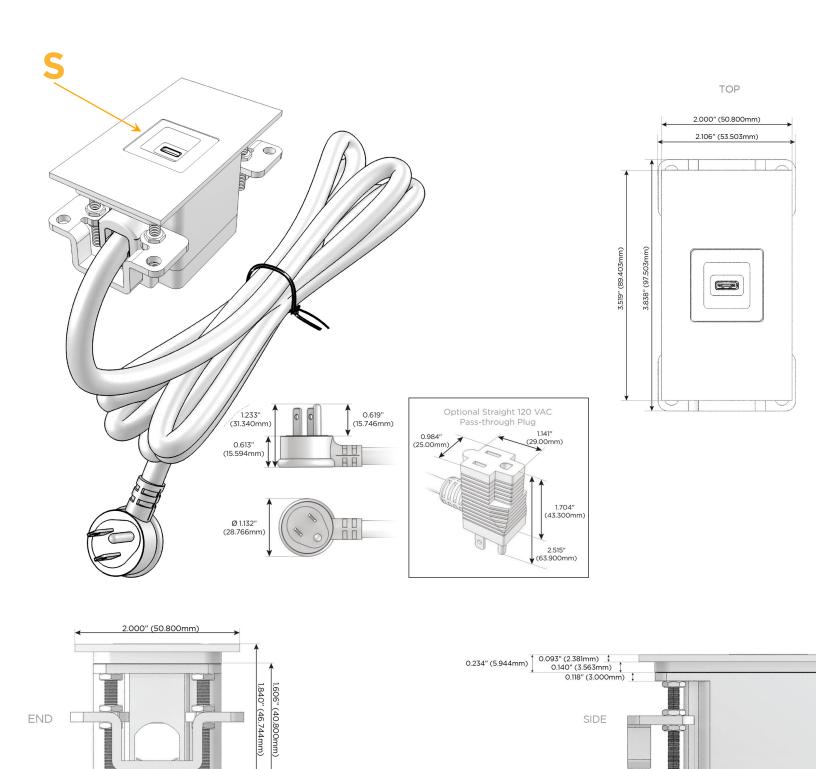

#### Plug:

Supplied with Low Profile Flat 45° Angle 120 VAC Plug

- **Optional Standard Straight 120 VAC Plug**
- Optional Straight 120 VAC Pass-through Plug

- CLEAN, COMPACT DESIGN
- STREAMLINED
- LOW PROFILE
- SIDE-EXITING CORDS
- PLUG & PLAY
- 6' AC CORD & PLUG (FLAT PLUG STANDARD)
- CUSTOMIZABLE CONFIGURATIONS AND FINISHES
- UL LISTED FOR MOUNTING IN FURNITURE
- 15A

# AC POWER & DATA CONNECTIVITY SOLUTION

M-POWER-1T-S-WATP

Specs:

## Modules/Ports:

1.555" (39.503mm)

## S USB-C (25W High Speed Charging Port)

Distributed by

Mormax Company, Inc. 8 Westchester Plaza Elmsford, NY 10523

C 914-699-0101  $\square$ 

sales@mormax.com mormax.com

© 2024 Metro Light & Power, LLC. All rights reserved. US Patent No(s) 10,841,990; 10,847,959; other Patents Pending Metro Light & Power, LLC | 11 Smith St Englewood, NJ 07631 | T: 201-416-4160 | F: 208-979-4613 | info@metrolightandpower.com | www.metrolightandpower.com