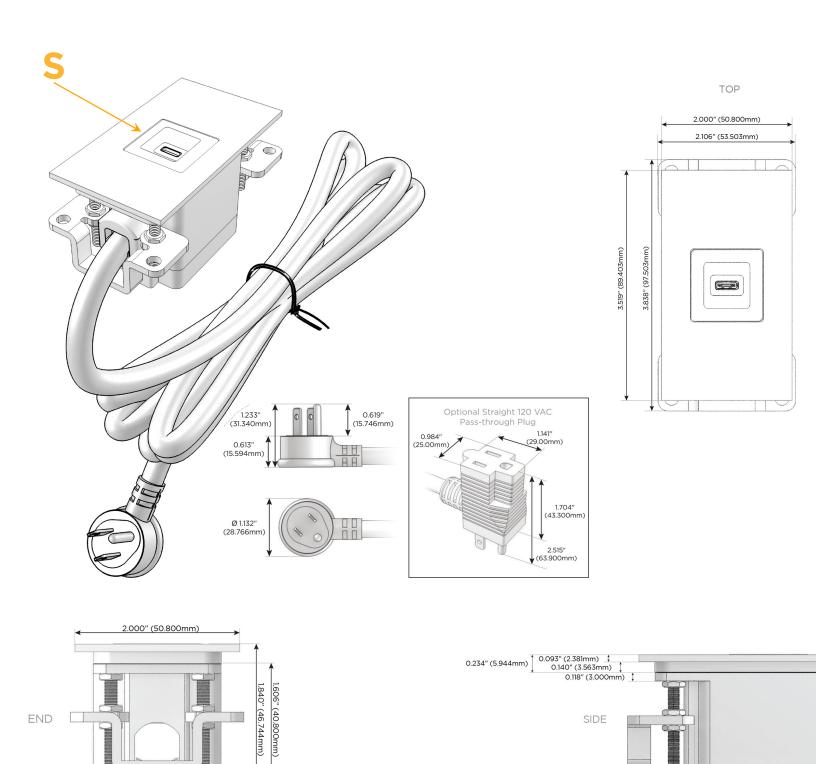

#### Plug:

Supplied with Low Profile Flat 45° Angle 120 VAC Plug

**Optional Standard Straight 120 VAC Plug** 

Optional Straight 120 VAC Pass-through Plug

- CLEAN, COMPACT DESIGN
- STREAMLINED
- LOW PROFILE
- SIDE-EXITING CORDS
- PLUG & PLAY
- 6' AC CORD & PLUG (FLAT PLUG STANDARD)
- CUSTOMIZABLE CONFIGURATIONS AND FINISHES
- UL LISTED FOR MOUNTING IN FURNITURE
- 15A

## Modules/Ports:

1.555" (39.503mm)

## S USB-C (25W High Speed Charging Port)

Distributed by

Mormax Company, Inc. 8 Westchester Plaza Elmsford, NY 10523

C 914-699-0101  $\square$ 

sales@mormax.com mormax.com

© 2024 Metro Light & Power, LLC. All rights reserved. US Patent No(s) 10,841,990; 10,847,959; other Patents Pending Metro Light & Power, LLC | 11 Smith St Englewood, NJ 07631 | T: 201-416-4160 | F: 208-979-4613 | info@metrolightandpower.com | www.metrolightandpower.com

0.905" (23.000mm)