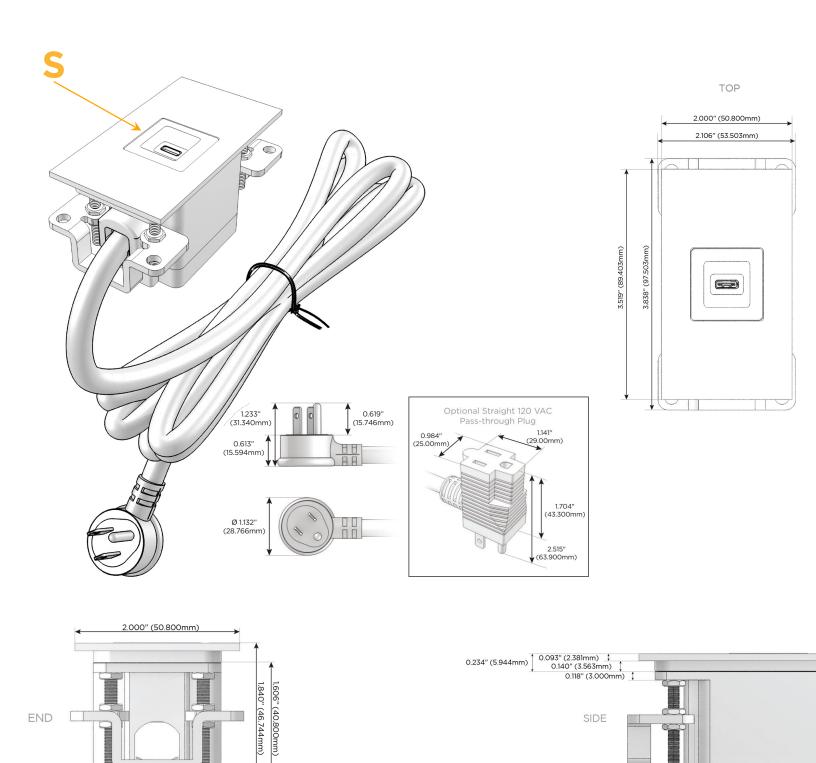

#### Plug:

Supplied with Low Profile Flat 45° Angle 120 VAC Plug

- **Optional Standard Straight 120 VAC Plug**
- Optional Straight 120 VAC Pass-through Plug

- CLEAN, COMPACT DESIGN
- STREAMLINED
- LOW PROFILE
- SIDE-EXITING CORDS
- PLUG & PLAY
- 6' AC CORD & PLUG (FLAT PLUG STANDARD)
- CUSTOMIZABLE CONFIGURATIONS AND FINISHES
- UL LISTED FOR MOUNTING IN FURNITURE
- 15A

# Modules/Ports:

1.555" (39.503mm)

# S USB-C (25W High Speed Charging Port)

Distributed by

Mormax Company, Inc. 8 Westchester Plaza Elmsford, NY 10523

C 914-699-0101  $\square$ 

0.905" (23.000mm)

Ϋ́ C

LISTED E491161

WER DISTR