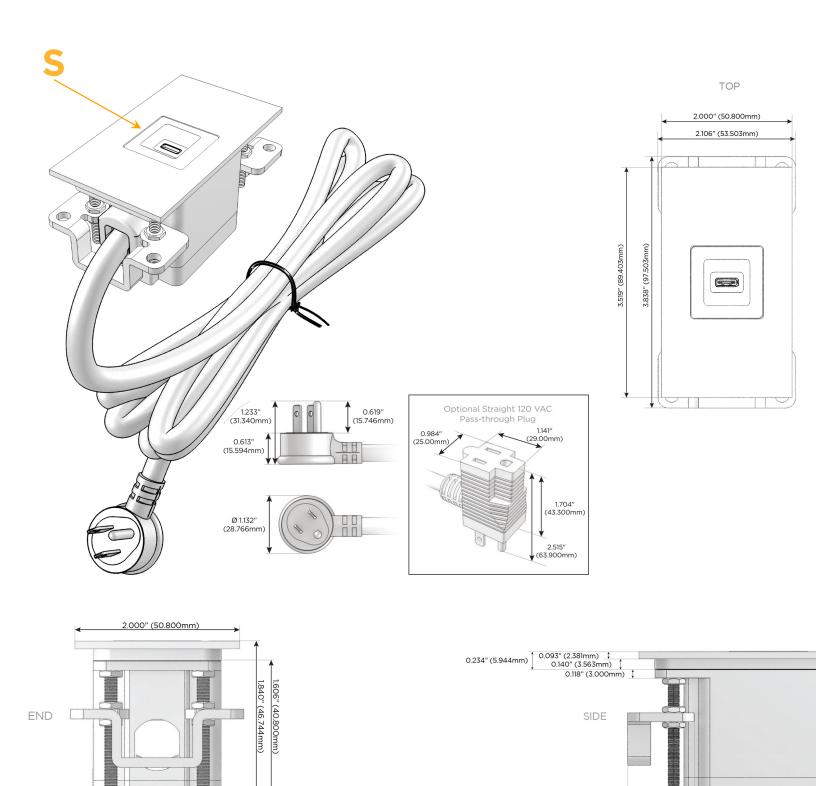

## AC POWER & DATA CONNECTIVITY SOLUTION

M-POWER-IT-S-CHATP

Specs:

### Modules/Ports:

1.555" (39.503mm)

## S USB-C (25W High Speed Charging Port)

Distributed by

Mormax Company, Inc. 8 Westchester Plaza Elmsford, NY 10523

C 914-699-0101  $\square$ 

sales@mormax.com mormax.com

0.905" (23.000mm)

© 2024 Metro Light & Power, LLC. All rights reserved. US Patent No(s) 10,841,990; 10,847,959; other Patents Pending Metro Light & Power, LLC | 11 Smith St Englewood, NJ 07631 | T: 201-416-4160 | F: 208-979-4613 | info@metrolightandpower.com | www.metrolightandpower.com