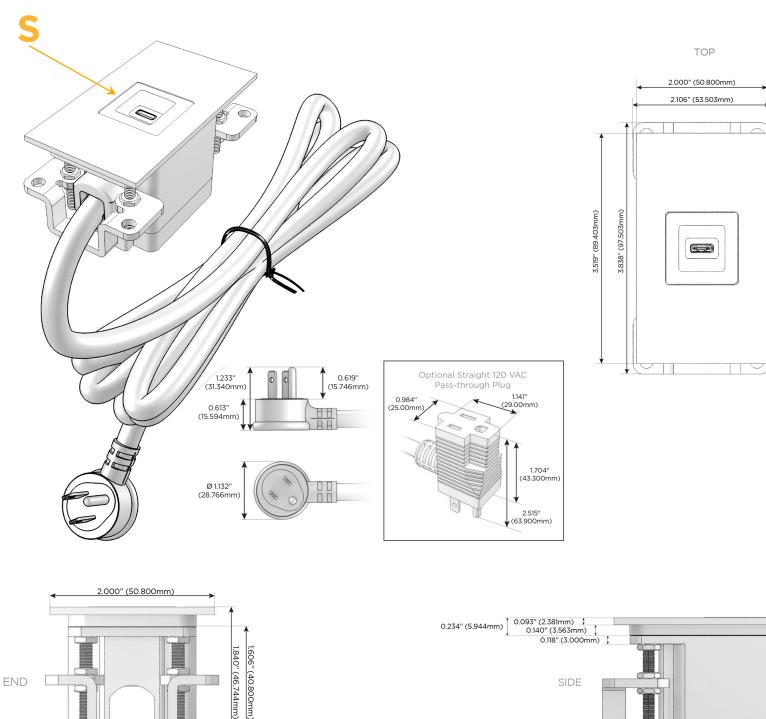

#### Plug:

Supplied with Low Profile Flat 45° Angle 120 VAC Plug

- **Optional Standard Straight 120 VAC Plug**
- Optional Straight 120 VAC Pass-through Plug

- CLEAN, COMPACT DESIGN
- STREAMLINED
- LOW PROFILE
- SIDE-EXITING CORDS
- PLUG & PLAY
- 6' AC CORD & PLUG (FLAT PLUG STANDARD)
- CUSTOMIZABLE CONFIGURATIONS AND FINISHES
- UL LISTED FOR MOUNTING IN FURNITURE
- 15A

# S USB-C (25W High Speed Charging Port)

Distributed by

Mormax Company, Inc. 8 Westchester Plaza Elmsford, NY 10523

C 914-699-0101  $\square$ 

sales@mormax.com mormax.com

SIDE

© 2024 Metro Light & Power, LLC. All rights reserved. US Patent No(s) 10,841,990; 10,847,959; other Patents Pending Metro Light & Power, LLC | 11 Smith St Englewood, NJ 07631 | T: 201-416-4160 | F: 208-979-4613 | info@metrolightandpower.com | www.metrolightandpower.com