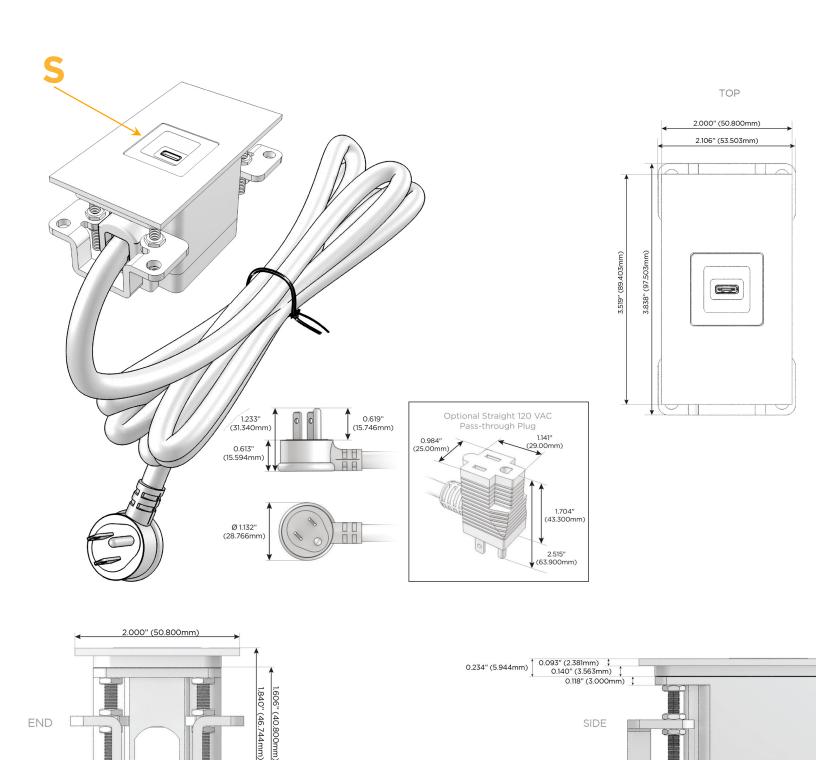

## AC POWER & DATA CONNECTIVITY SOLUTION

M-POWER-1T-S-BZ5ATP

Specs:

END

1.555" (39.503mm)

## S USB-C (25W High Speed Charging Port)

Distributed by

Mormax Company, Inc. 8 Westchester Plaza Elmsford, NY 10523

SIDE

0.905" (23.000mm)

C 914-699-0101  $\square$ 

sales@mormax.com mormax.com

© 2024 Metro Light & Power, LLC. All rights reserved. US Patent No(s) 10,841,990; 10,847,959; other Patents Pending Metro Light & Power, LLC | 11 Smith St Englewood, NJ 07631 | T: 201-416-4160 | F: 208-979-4613 | info@metrolightandpower.com | www.metrolightandpower.com