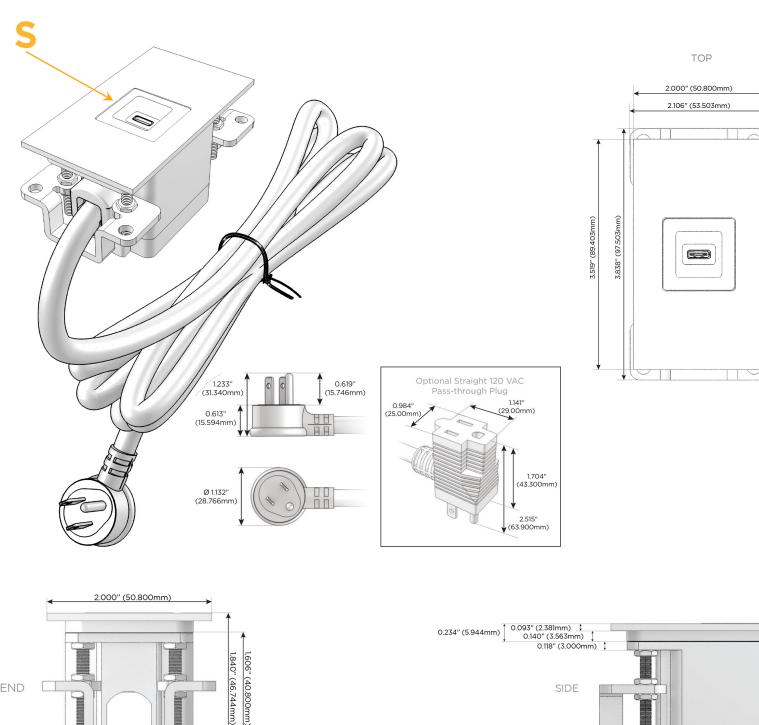

#### Plug:

Supplied with Low Profile Flat 45° Angle 120 VAC Plug

- **Optional Standard Straight 120 VAC Plug**
- Optional Straight 120 VAC Pass-through Plug

- CLEAN, COMPACT DESIGN
- STREAMLINED
- LOW PROFILE
- SIDE-EXITING CORDS
- PLUG & PLAY
- 6' AC CORD & PLUG (FLAT PLUG STANDARD)
- CUSTOMIZABLE CONFIGURATIONS AND FINISHES
- UL LISTED FOR MOUNTING IN FURNITURE
- 15A

## AC POWER & DATA CONNECTIVITY SOLUTION

M-POWER-1T-S-BZ4TP

Specs:

END

1.555" (39.503mm)

## S USB-C (25W High Speed Charging Port)

Distributed by

Mormax Company, Inc. 8 Westchester Plaza Elmsford, NY 10523

C 914-699-0101  $\square$ 

sales@mormax.com mormax.com

SIDE

© 2024 Metro Light & Power, LLC. All rights reserved. US Patent No(s) 10,841,990; 10,847,959; other Patents Pending Metro Light & Power, LLC | 11 Smith St Englewood, NJ 07631 | T: 201-416-4160 | F: 208-979-4613 | info@metrolightandpower.com | www.metrolightandpower.com