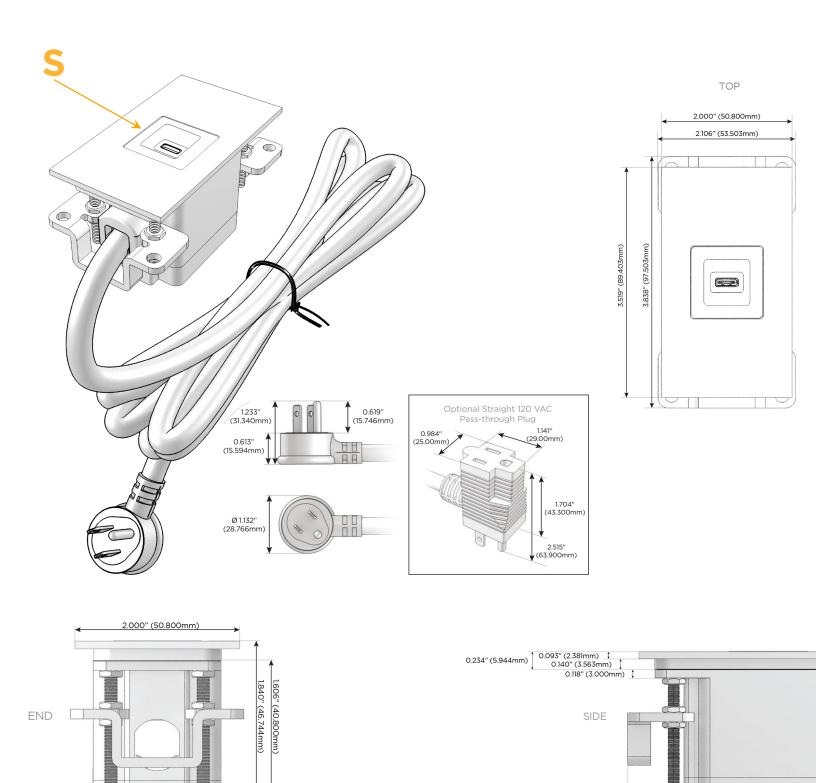

## S USB-C (25W High Speed Charging Port)

Distributed by

Mormax Company, Inc. 8 Westchester Plaza Elmsford, NY 10523

C 914-699-0101  $\square$ 

sales@mormax.com mormax.com

0.905" (23.000mm)

© 2024 Metro Light & Power, LLC. All rights reserved. US Patent No(s) 10,841,990; 10,847,959; other Patents Pending Metro Light & Power, LLC | 11 Smith St Englewood, NJ 07631 | T: 201-416-4160 | F: 208-979-4613 | info@metrolightandpower.com | www.metrolightandpower.com