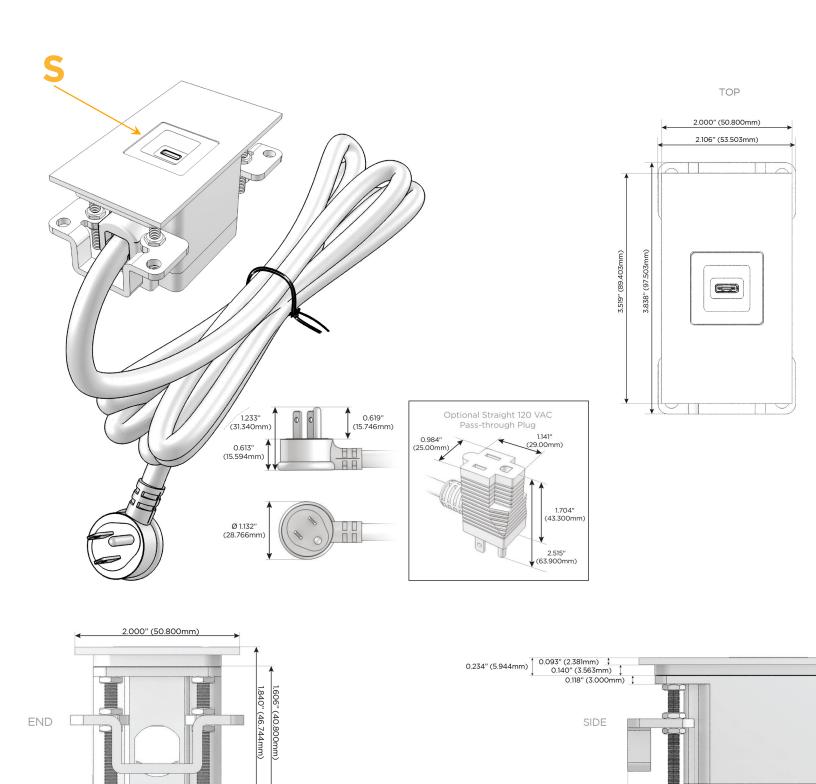

#### Plug:

Supplied with Low Profile Flat 45° Angle 120 VAC Plug

- **Optional Standard Straight 120 VAC Plug**
- Optional Straight 120 VAC Pass-through Plug

- CLEAN, COMPACT DESIGN
- STREAMLINED
- LOW PROFILE
- SIDE-EXITING CORDS
- PLUG & PLAY
- 6' AC CORD & PLUG (FLAT PLUG STANDARD)
- CUSTOMIZABLE CONFIGURATIONS AND FINISHES
- UL LISTED FOR MOUNTING IN FURNITURE
- 15A

## S USB-C (25W High Speed Charging Port)

Distributed by

Mormax Company, Inc. 8 Westchester Plaza Elmsford, NY 10523

C 914-699-0101  $\square$ 

0.905" (23.000mm)

Ϋ́ C

LISTED E491161

WER DISTR

1.555" (39.503mm)