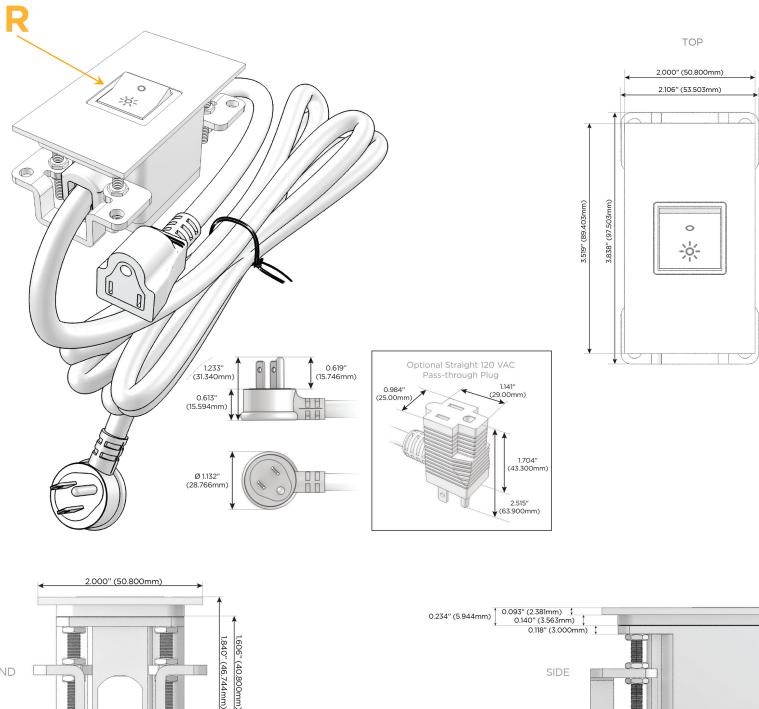

## Module/Port Options:

- **Tamper Resistant AC Receptacle** Α
- USB-A & USB-C (20W) Е
- Double USB-A (Fast Charging Ports 18W) Μ
- HDMI H.
- CAT 6 6
- 12 RJ 12
- X Switched AC
- 3-Way Switch (Low Voltage) Y
- V USB-C (45W High Speed Charging Port)
- S USB-C (25W High Speed Charging Port)
- R Switched AC (Rocker Switch)
- D Dimmer Switch

#### Plug:

Supplied with Low Profile Flat 45° Angle 120 VAC Plug

- **Optional Standard Straight 120 VAC Plug**
- Optional Straight 120 VAC Pass-through Plug

- CLEAN, COMPACT DESIGN
- STREAMLINED
- LOW PROFILE
- SIDE-EXITING CORDS
- PLUG & PLAY
- 6' AC CORD & PLUG (FLAT PLUG STANDARD)
- CUSTOMIZABLE CONFIGURATIONS AND FINISHES
- UL LISTED FOR MOUNTING IN FURNITURE
- 15A

# AC POWER & DATA CONNECTIVITY SOLUTION

M-POWER-1T-R-SATP

Specs:

END

# R Switched AC (Rocker Switch)

Distributed by

Mormax Company, Inc. 8 Westchester Plaza Elmsford, NY 10523

C 914-699-0101  $\square$ 

sales@mormax.com mormax.com

SIDE

WER DISTR

1.555" (39.503mm) © 2024 Metro Light & Power, LLC. All rights reserved. US Patent No(s) 10,841,990; 10,847,959; other Patents Pending Metro Light & Power, LLC | 11 Smith St Englewood, NJ 07631 | T: 201-416-4160 | F: 208-979-4613 | info@metrolightandpower.com | www.metrolightandpower.com