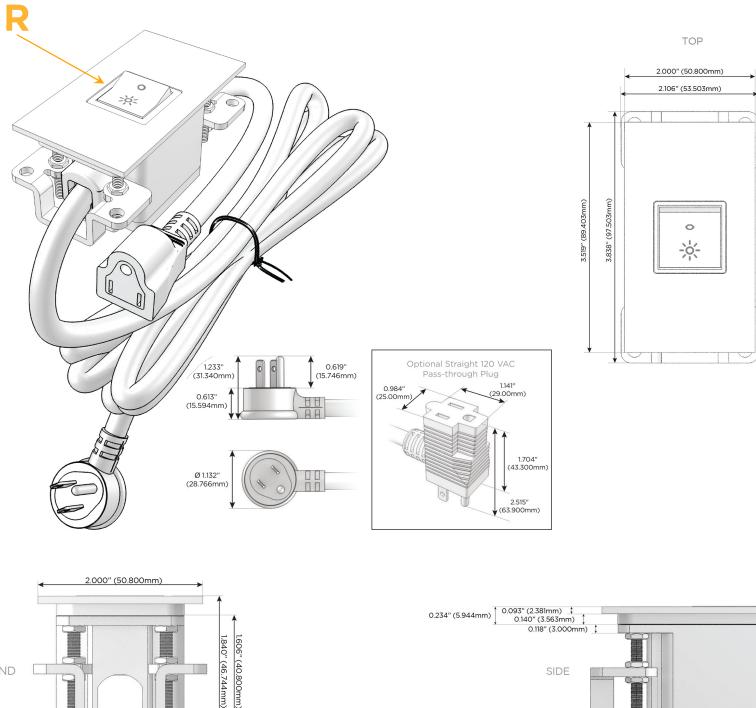

## Plug:

Supplied with Low Profile Flat 45° Angle 120 VAC Plug

- **Optional Standard Straight 120 VAC Plug**
- Optional Straight 120 VAC Pass-through Plug

- CLEAN, COMPACT DESIGN
- STREAMLINED
- LOW PROFILE
- SIDE-EXITING CORDS
- PLUG & PLAY
- 6' AC CORD & PLUG (FLAT PLUG STANDARD)
- CUSTOMIZABLE CONFIGURATIONS AND FINISHES
- UL LISTED FOR MOUNTING IN FURNITURE
- 15A

## AC POWER & DATA CONNECTIVITY SOLUTION

M-POWER-1T-R-S3ATP

Specs:

END

# R Switched AC (Rocker Switch)

Distributed by

Mormax Company, Inc. 8 Westchester Plaza Elmsford, NY 10523

C 914-699-0101  $\square$ 

sales@mormax.com mormax.com

SIDE

1.555" (39.503mm) © 2024 Metro Light & Power, LLC. All rights reserved. US Patent No(s) 10,841,990; 10,847,959; other Patents Pending Metro Light & Power, LLC | 11 Smith St Englewood, NJ 07631 | T: 201-416-4160 | F: 208-979-4613 | info@metrolightandpower.com | www.metrolightandpower.com