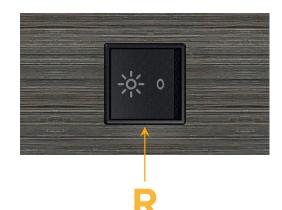

# R Switched AC (Rocker Switch)

Distributed by

Mormax Company, Inc. 8 Westchester Plaza Elmsford, NY 10523

C 914-699-0101  $\square$ 

sales@mormax.com mormax.com

SIDE

1.555" (39.503mm) © 2024 Metro Light & Power, LLC. All rights reserved. US Patent No(s) 10,841,990; 10,847,959; other Patents Pending Metro Light & Power, LLC | 11 Smith St Englewood, NJ 07631 | T: 201-416-4160 | F: 208-979-4613 | info@metrolightandpower.com | www.metrolightandpower.com